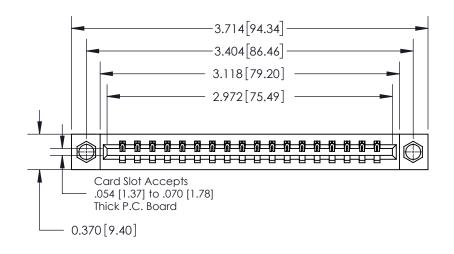

**Mounting Option** 

08-#4-40 Unified Threaded Inserts

## **Contact Detail**

500-Wire Hole .050x.025(1.27x0.64) - Tail LG=.260(6.60)

.156 [3.96] Contact Spacing x .200 [5.08] Row Spacing

THIS IS A C.A.D. GENERATED DRAWING DO NOT MAKE MANUAL REVISIONS TO MASTER.

ISSUE NUMBER ORIGINAL

0.600 [15.24] 0.330[8.38] Card Slot .160 [4.06] Point of Contact SECTION A-A

837/887 Series High Temp Card Edge Connector Part Number: 837-018-500-108

YOUR CONNECTION TO QUALITY & SERVICE