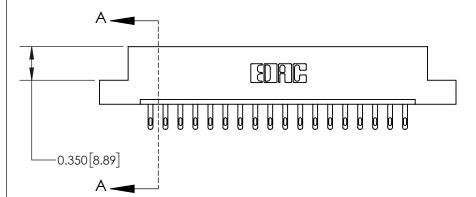

ISSUE NUMBER ORIGINAL

0.600 [15.24] 0.330[8.38] Card Slot .160 [4.06] Point of Contact SECTION A-A

837/887 Series High Temp Card Edge Connector Part Number: 837-018-500-108

YOUR CONNECTION TO QUALITY & SERVICE