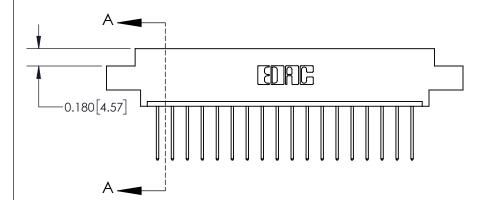

**Mounting Option** 

02-.128 (3.25) Dia. Mounting Holes

## **Contact Detail**

540-Wire Wrap .025 Sq.(0.64 Sq.) - Tail LG=.560(14.22) .156 [3.96] Contact Spacing x .200 [5.08] Row Spacing

-3.714[94.34] -3.404[86.46]-3.118[79.20] 2.972 [75.49] -Card Slot Accepts .054 [1.37] to .070 [1.78] Thick P.C. Board 0.370 [9.40]