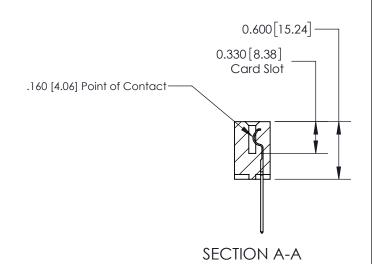

## **Contact Detail**

540-Wire Wrap .025 Sq.(0.64 Sq.) - Tail LG=.560(14.22) .156 [3.96] Contact Spacing x .200 [5.08] Row Spacing

-3.714[94.34] -3.404[86.46]-3.118[79.20] 2.972 [75.49] -Card Slot Accepts .054 [1.37] to .070 [1.78] Thick P.C. Board 0.370 [9.40]