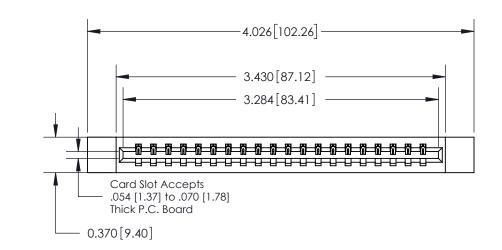

**Mounting Option** 

12-.128 (3.25) Dia. Side Mounting Holes

## **Contact Detail**

521-P.C. Tail .025 Sq.(0.64 Sq.) - Tail LG=.150(3.81)

.156 [3.96] Contact Spacing x .200 [5.08] Row Spacing

THIS IS A C.A.D. GENERATED DRAWING DO NOT MAKE MANUAL REVISIONS TO MASTER.

ORIGINAL

**See Accompanying Page for:** 

**Contact Bend Details** 

837/887 Series High Temp Card Edge Connector Part Number: 837-020-521-112

**EDAC INC** TORONTO, ONTARIO CANADA

THESE DRAWINGS AND SPECIFICATIONS ARE THE PROPERTY OF EDAC INC.,AND SHALL NOT BE REPRODUCED, OR COPIED OR USED AS THE BASIS FOR THE MANUFACTURE OR SALE OF APPARATUS WITHOUT WRITTEN PERMISSION.