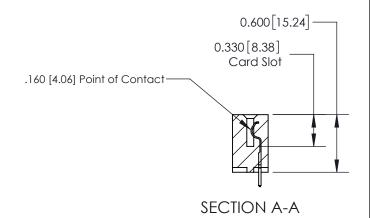

ISSUE NUMBER

ORIGINAL

1

| 837/887 Series High Temp Card Edge Connector<br>Contact Bend Detail |                                                                                                                                                                                                   | ACAD REFERENCE NO. | 837 ENG MASTER   |               |
|---------------------------------------------------------------------|---------------------------------------------------------------------------------------------------------------------------------------------------------------------------------------------------|--------------------|------------------|---------------|
|                                                                     |                                                                                                                                                                                                   | DRAWN: J.LEE       | DATE: OCT. 06/09 |               |
|                                                                     |                                                                                                                                                                                                   | CHECKED:           | DATE:            |               |
| EDAC INC                                                            | THESE DRAWINGS AND SPECIFICATIONS ARE THE PROPERTY OF EDAC INC., AND SHALL NOT BE REPRODUCED, OR COPIED OR USED AS THE BASIS FOR THE MANUFACTURE OR SALE OF APPARATUS WITHOUT WRITTEN PERMISSION. | SCALE: NTS         | SHEET            | 2 <b>OF</b> 2 |
| TORONTO, ONTARIO CANADA                                             |                                                                                                                                                                                                   | DRAWING NUMBER     | •                | ISSUE         |
| YOUR CONNECTION TO QUALITY & SERVICE                                |                                                                                                                                                                                                   | 837 Assembly       |                  | 1             |