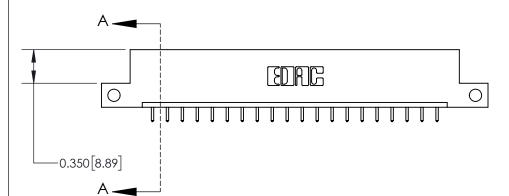

**Mounting Option** 

12-.128 (3.25) Dia. Side Mounting Holes

ORIGINAL

**See Accompanying Page for:** 

**Contact Bend Details** 

837/887 Series High Temp Card Edge Connector Part Number: 837-020-521-112

**EDAC INC** TORONTO, ONTARIO CANADA

THESE DRAWINGS AND SPECIFICATIONS ARE THE PROPERTY OF EDAC INC.,AND SHALL NOT BE REPRODUCED, OR COPIED OR USED AS THE BASIS FOR THE MANUFACTURE OR SALE OF APPARATUS WITHOUT WRITTEN PERMISSION.