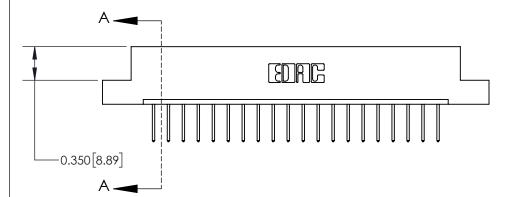

ISSUE NUMBER

ORIGINAL

837/887 Series High Temp Card Edge Connector Part Number: 837-020-523-107

YOUR CONNECTION TO QUALITY & SERVICE

**EDAC INC** TORONTO, ONTARIO CANADA

THESE DRAWINGS AND SPECIFICATIONS ARE THE PROPERTY OF EDAC INC.,AND SHALL NOT BE REPRODUCED, OR COPIED OR USED AS THE BASIS FOR THE MANUFACTURE OR SALE OF APPARATUS WITHOUT WRITTEN PERMISSION.