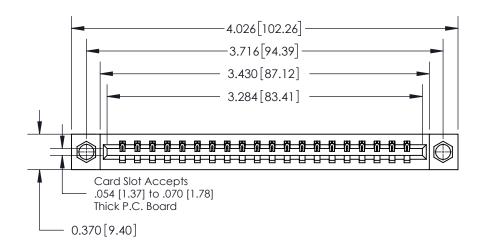

**Mounting Option** 

07-M3-0.5 Metric Threaded Inserts

ISSUE NUMBER

ORIGINAL

837/887 Series High Temp Card Edge Connector Part Number: 837-020-523-107

YOUR CONNECTION TO QUALITY & SERVICE

**EDAC INC** TORONTO, ONTARIO CANADA

THESE DRAWINGS AND SPECIFICATIONS ARE THE PROPERTY OF EDAC INC.,AND SHALL NOT BE REPRODUCED, OR COPIED OR USED AS THE BASIS FOR THE MANUFACTURE OR SALE OF APPARATUS WITHOUT WRITTEN PERMISSION.