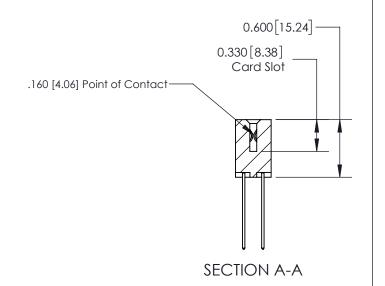

## **Contact Detail**

541-Wire Wrap .025 Sq.(0.64 Sq.) - Tail LG=.750(19.05) .156 [3.96] Contact Spacing x .200 [5.08] Row Spacing

**See Accompanying Page for:** 

**Contact Bend Details** 

THIS IS A C.A.D. GENERATED DRAWING DO NOT MAKE MANUAL REVISIONS TO MASTER.

ISSUE NUMBER

ORIGINAL

837/887 Series High Temp Card Edge Connector Part Number: 837-020-541-212

**EDAC INC** TORONTO, ONTARIO CANADA

THESE DRAWINGS AND SPECIFICATIONS ARE THE PROPERTY OF EDAC INC.,AND SHALL NOT BE REPRODUCED, OR COPIED OR USED AS THE BASIS FOR THE MANUFACTURE OR SALE OF APPARATUS WITHOUT WRITTEN PERMISSION.