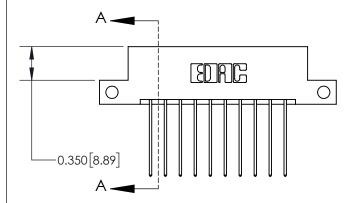

## **Mounting Option**

12-.128 (3.25) Dia. Side Mounting Holes

ISSUE NUMBER

ORIGINAL

837/887 Series High Temp Card Edge Connector Part Number: 837-020-541-212

**EDAC INC** TORONTO, ONTARIO CANADA

THESE DRAWINGS AND SPECIFICATIONS ARE THE PROPERTY OF EDAC INC.,AND SHALL NOT BE REPRODUCED, OR COPIED OR USED AS THE BASIS FOR THE MANUFACTURE OR SALE OF APPARATUS WITHOUT WRITTEN PERMISSION.