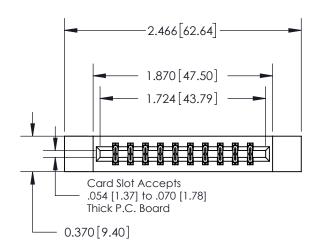

ISSUE NUMBER

ORIGINAL

837/887 Series High Temp Card Edge Connector Part Number: 837-020-541-212

**EDAC INC** TORONTO, ONTARIO CANADA

THESE DRAWINGS AND SPECIFICATIONS ARE THE PROPERTY OF EDAC INC.,AND SHALL NOT BE REPRODUCED, OR COPIED OR USED AS THE BASIS FOR THE MANUFACTURE OR SALE OF APPARATUS WITHOUT WRITTEN PERMISSION.