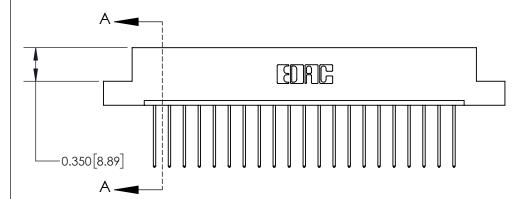

## **Contact Detail**

542-Wire Wrap .025 Sq.(0.64 Sq.) - Tail LG=.645(16.38)

.156 [3.96] Contact Spacing x .200 [5.08] Row Spacing

THIS IS A C.A.D. GENERATED DRAWING DO NOT MAKE MANUAL REVISIONS TO MASTER.

ISSUE NUMBER

ORIGINAL

**See Accompanying Page for:** 

**Contact Bend Details** 

837/887 Series High Temp Card Edge Connector Part Number: 837-021-542-104

YOUR CONNECTION TO QUALITY & SERVICE

**EDAC INC** TORONTO, ONTARIO CANADA