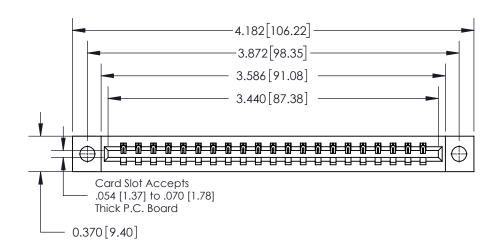

**Mounting Option** 

04-.156 (3.96) Dia. Mounting Holes

ISSUE NUMBER

ORIGINAL

**See Accompanying Page for:** 

**Contact Bend Details** 

837/887 Series High Temp Card Edge Connector Part Number: 837-021-542-104

YOUR CONNECTION TO QUALITY & SERVICE

**EDAC INC** TORONTO, ONTARIO CANADA