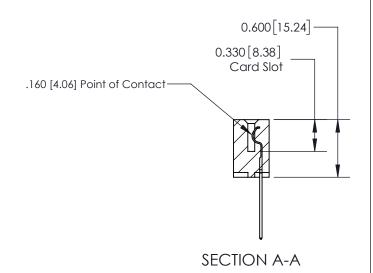

ISSUE NUMBER

ORIGINAL

1

| 837/887 Series High Temp Card Edge Connector<br>Contact Bend Detail |                                                                                                                                    | ACAD REFERENCE NO. | 837 ENG MASTER   |               |
|---------------------------------------------------------------------|------------------------------------------------------------------------------------------------------------------------------------|--------------------|------------------|---------------|
|                                                                     |                                                                                                                                    | DRAWN: J.LEE       | DATE: OCT. 06/09 |               |
|                                                                     |                                                                                                                                    | CHECKED:           | DATE:            |               |
| EDAC INC                                                            | THESE DRAWINGS AND SPECIFICATIONS ARE THE PROPERTY OF EDAC INC.,AND SHALL NOT BE REPRODUCED,OR COPIED OR USED AS THE BASIS FOR THE | SCALE: NTS         | SHEET            | 2 <b>OF</b> 2 |
| TORONTO, ONTARIO CANADA                                             |                                                                                                                                    | DRAWING NUMBER     | •                | ISSUE         |
| YOUR CONNECTION TO QUALITY & SERVICE                                | MANUFACTURE OR SALE OF APPARATUS WITHOUT WRITTEN PERMISSION.                                                                       | 837 Assembly       |                  | 1             |