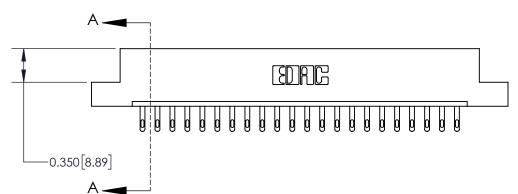

**Mounting Option** 

08-#4-40 Unified Threaded Inserts

ISSUE NUMBER

ORIGINAL

**See Accompanying Page for:** 

**Contact Bend Details** 

| 837/887 Series High Temp Card Edge Connector |
|----------------------------------------------|
| Part Number: 837-022-500-108                 |