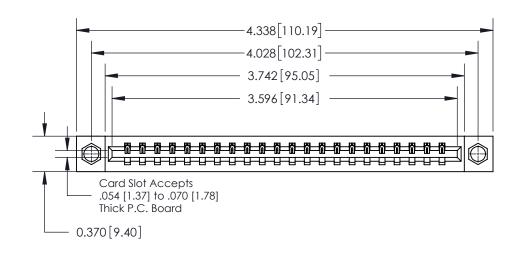

**Mounting Option** 

08-#4-40 Unified Threaded Inserts

ISSUE NUMBER

ORIGINAL

**See Accompanying Page for:** 

**Contact Bend Details** 

| 837/887 Series High Temp Card Edge Connector |
|----------------------------------------------|
| Part Number: 837-022-500-108                 |