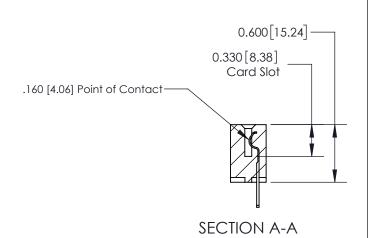

## **Contact Detail**

500-Wire Hole .050x.025(1.27x0.64) - Tail LG=.260(6.60)

.156 [3.96] Contact Spacing x .200 [5.08] Row Spacing

THIS IS A C.A.D. GENERATED DRAWING DO NOT MAKE MANUAL REVISIONS TO MASTER.

ISSUE NUMBER

ORIGINAL

1

| 837/887 Series High Temp Card Edge Connector<br>Contact Bend Detail |                                                                                                        | ACAD REFERENCE NO. | 837 ENG MASTER   |               |
|---------------------------------------------------------------------|--------------------------------------------------------------------------------------------------------|--------------------|------------------|---------------|
|                                                                     |                                                                                                        | DRAWN: J.LEE       | DATE: OCT. 06/09 |               |
|                                                                     |                                                                                                        | CHECKED:           | DATE:            |               |
| EDAC INC                                                            | THESE DRAWINGS AND SPECIFICATIONS                                                                      | SCALE: NTS         | SHEET            | 2 <b>OF</b> 2 |
| TORONTO, ONTARIO CANADA                                             | ARE THE PROPERTY OF EDAC INC.,AND<br>SHALL NOT BE REPRODUCED,OR COPIED<br>OR USED AS THE BASIS FOR THE | DRAWING NUMBER     | •                | ISSUE         |
| MANUFACTURE OR SA                                                   | MANUFACTURE OR SALE OF APPARATUS WITHOUT WRITTEN PERMISSION.                                           | 837 Assembly       |                  | 1             |