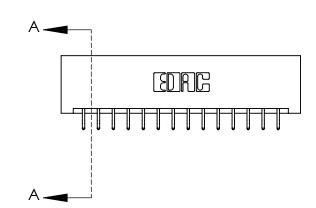

ORIGINAL

**See Accompanying Page for:** 

**Contact Bend Details** 

837/887 Series High Temp Card Edge Connector Part Number: 837-028-556-201

YOUR CONNECTION TO QUALITY & SERVICE

**EDAC INC** TORONTO, ONTARIO CANADA