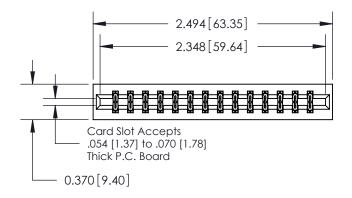

## **Contact Detail**

556-Extender Board Bend (Code 520 Contacts)

.156 [3.96] Contact Spacing x .200 [5.08] Row Spacing

THIS IS A C.A.D. GENERATED DRAWING DO NOT MAKE MANUAL REVISIONS TO MASTER.

ISSUE NUMBER

ORIGINAL

**See Accompanying Page for:** 

**Contact Bend Details** 

837/887 Series High Temp Card Edge Connector Part Number: 837-028-556-201

YOUR CONNECTION TO QUALITY & SERVICE

**EDAC INC** TORONTO, ONTARIO CANADA