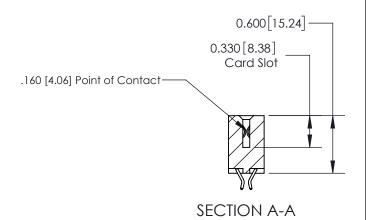

## **Contact Detail**

556-Extender Board Bend (Code 520 Contacts)

.156 [3.96] Contact Spacing x .200 [5.08] Row Spacing

THIS IS A C.A.D. GENERATED DRAWING DO NOT MAKE MANUAL REVISIONS TO MASTER.

ISSUE NUMBER

ISSUE NUMBER

ORIGINAL

1

| 837/887 Series High Temp Card Edge Connector<br>Contact Bend Detail |                                                               | ACAD REFERENCE NO. | 837 ENG MASTER   |               |
|---------------------------------------------------------------------|---------------------------------------------------------------|--------------------|------------------|---------------|
|                                                                     |                                                               | DRAWN: J.LEE       | DATE: OCT. 06/09 |               |
|                                                                     |                                                               | CHECKED:           | DATE:            |               |
| EDAC INC                                                            | OR USED AS THE BASIS FOR THE MANUFACTURE OR SALE OF APPARATUS | SCALE: NTS         | SHEET            | 2 <b>OF</b> 2 |
| TORONTO, ONTARIO CANADA                                             |                                                               | DRAWING NUMBER     | •                | ISSUE         |
| YOUR CONNECTION TO QUALITY & SERVICE                                |                                                               | 837 Assembly       |                  | 1             |