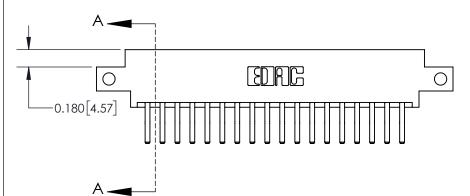

**Mounting Option** 

12-.128 (3.25) Dia. Side Mounting Holes

837/887 Series High Temp Card Edge Connector Part Number: 837-036-560-812

**EDAC INC** TORONTO, ONTARIO

CANADA YOUR CONNECTION TO QUALITY & SERVICE

THESE DRAWINGS AND SPECIFICATIONS ARE THE PROPERTY OF EDAC INC.,AND SHALL NOT BE REPRODUCED, OR COPIED OR USED AS THE BASIS FOR THE MANUFACTURE OR SALE OF APPARATUS WITHOUT WRITTEN PERMISSION.

| ACAD REFERENCE NO. | 837 ENG MASTER   |       |  |
|--------------------|------------------|-------|--|
| DRAWN: J.LEE       | DATE: OCT. 06/09 |       |  |
| CHECKED:           | DATE:            |       |  |
| SCALE: NTS         | SHEET 1          | OF 2  |  |
| DRAWING NUMBER     |                  | ISSUE |  |
| 837 Assembly       |                  | 1     |  |