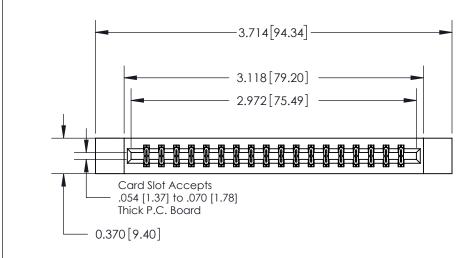

837/887 Series High Temp Card Edge Connector Part Number: 837-036-560-812

**EDAC INC** TORONTO, ONTARIO

CANADA YOUR CONNECTION TO QUALITY & SERVICE

THESE DRAWINGS AND SPECIFICATIONS ARE THE PROPERTY OF EDAC INC.,AND SHALL NOT BE REPRODUCED, OR COPIED OR USED AS THE BASIS FOR THE MANUFACTURE OR SALE OF APPARATUS WITHOUT WRITTEN PERMISSION.

| ACAD REFERENCE NO. | 837 ENG MASTER   |       |  |
|--------------------|------------------|-------|--|
| DRAWN: J.LEE       | DATE: OCT. 06/09 |       |  |
| CHECKED:           | DATE:            |       |  |
| SCALE: NTS         | SHEET 1          | OF 2  |  |
| DRAWING NUMBER     |                  | ISSUE |  |
| 837 Assembly       |                  | 1     |  |