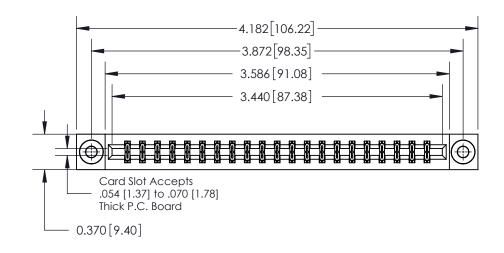

**Mounting Option** 

03-.116 (2.95) I.D. Floating Eyelets

## **Contact Detail**

541-Wire Wrap .025 Sq.(0.64 Sq.) - Tail LG=.750(19.05) .156 [3.96] Contact Spacing x .200 [5.08] Row Spacing

THIS IS A C.A.D. GENERATED DRAWING DO NOT MAKE MANUAL REVISIONS TO MASTER.