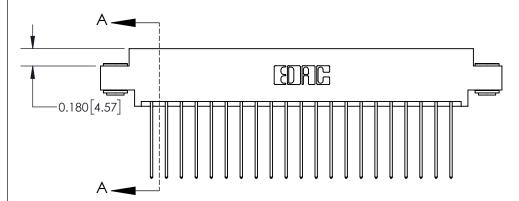

ISSUE NUMBER ORIGINAL

0.600 [15.24] 0.330[8.38] Card Slot .160 [4.06] Point of Contact **SECTION A-A** 