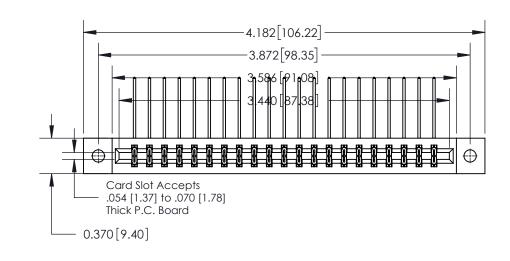

0.600 [15.24] 0.330[8.38] Card Slot .160 [4.06] Point of Contact-**SECTION A-A** 

**See Accompanying Page for:** 

**Contact Bend Details** 

| 837/887 Series High Temp Card Edge Connector |
|----------------------------------------------|
| Part Number: 837-042-558-202                 |