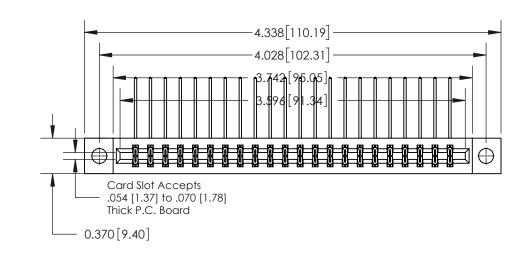

**See Accompanying Page for:** 

**Contact Bend Details** 

837/887 Series High Temp Card Edge Connector Part Number: 837-044-558-204

YOUR CONNECTION TO QUALITY & SERVICE

**EDAC INC** TORONTO, ONTARIO CANADA