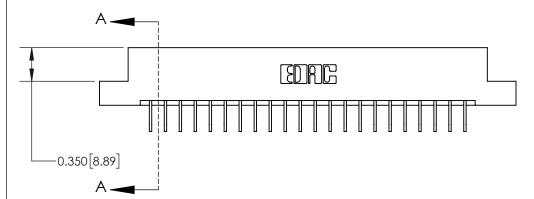

**Mounting Option** 

04-.156 (3.96) Dia. Mounting Holes

## **Contact Detail**

558-90 Degree Bend (Code 541 Contacts)

.156 [3.96] Contact Spacing x .200 [5.08] Row Spacing





THIS IS A C.A.D. GENERATED DRAWING DO NOT MAKE MANUAL REVISIONS TO MASTER.



ISSUE NUMBER

ORIGINAL



**See Accompanying Page for:** 

**Contact Bend Details** 

837/887 Series High Temp Card Edge Connector Part Number: 837-044-558-204

YOUR CONNECTION TO QUALITY & SERVICE

**EDAC INC** TORONTO, ONTARIO CANADA

THESE DRAWINGS AND SPECIFICATIONS ARE THE PROPERTY OF EDAC INC.,AND SHALL NOT BE REPRODUCED, OR COPIED OR USED AS THE BASIS FOR THE MANUFACTURE OR SALE OF APPARATUS WITHOUT WRITTEN PERMISSION.

| ACAD REFERENCE NO. 837 ENG MASTE |                  |  |  |
|----------------------------------|------------------|--|--|
| DRAWN: J.LEE                     | DATE: OCT. 06/09 |  |  |
| CHECKED:                         | DATE:            |  |  |
| SCALE: NTS                       | SHEE