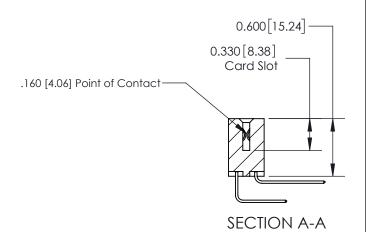

## **Contact Detail**

558-90 Degree Bend (Code 541 Contacts)

.156 [3.96] Contact Spacing x .200 [5.08] Row Spacing

THIS IS A C.A.D. GENERATED DRAWING DO NOT MAKE MANUAL REVISIONS TO MASTER.

ISSUE NUMBER

ORIGINAL