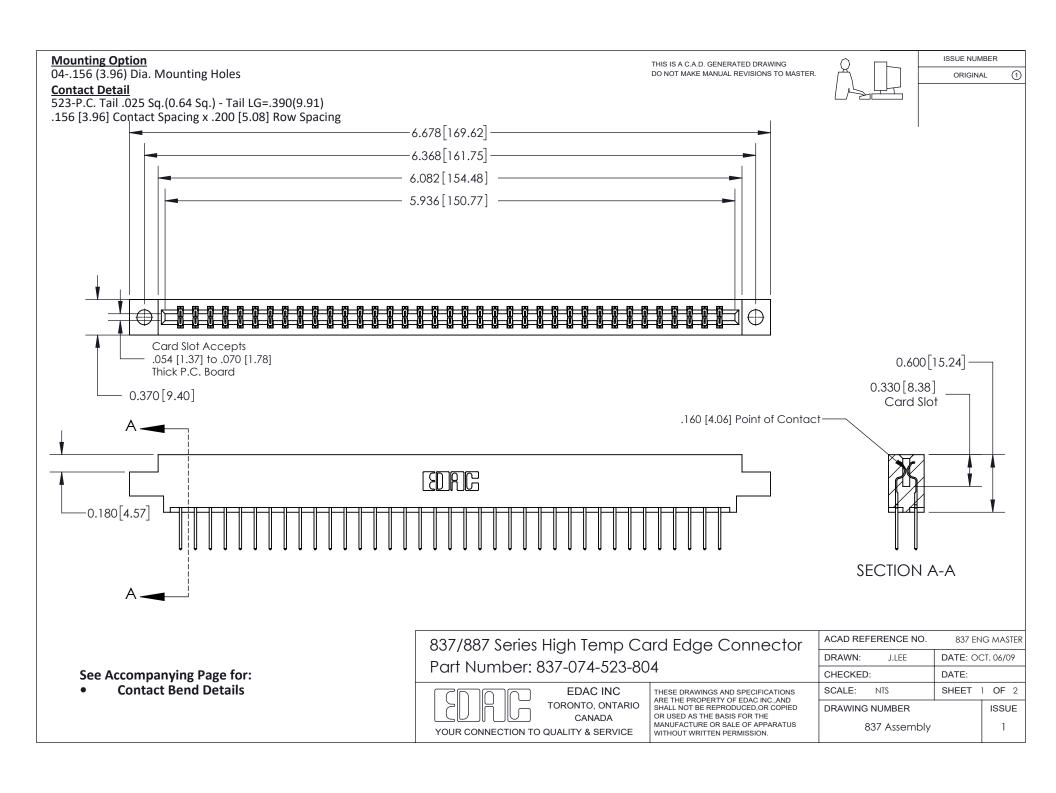

ISSUE NUMBER

ORIGINAL

1

| 837/887 Series High Temp Card Edge Connector<br>Contact Bend Detail |                                                                                                                                                                                                   | ACAD REFERENCE NO. 837 EN |                  | 3 MASTER      |
|---------------------------------------------------------------------|---------------------------------------------------------------------------------------------------------------------------------------------------------------------------------------------------|---------------------------|------------------|---------------|
|                                                                     |                                                                                                                                                                                                   | DRAWN: J.LEE              | DATE: OCT. 06/09 |               |
|                                                                     |                                                                                                                                                                                                   | CHECKED:                  | DATE:            |               |
| TORONTO, ONTARIO                                                    | THESE DRAWINGS AND SPECIFICATIONS ARE THE PROPERTY OF EDAC INC., AND SHALL NOT BE REPRODUCED, OR COPIED OR USED AS THE BASIS FOR THE MANUFACTURE OR SALE OF APPARATUS WITHOUT WRITTEN PERMISSION. | SCALE: NTS                | SHEET            | 2 <b>OF</b> 2 |
|                                                                     |                                                                                                                                                                                                   | DRAWING NUMBER            | •                | ISSUE         |
| YOUR CONNECTION TO QUALITY & SERVICE                                |                                                                                                                                                                                                   | 837 Assembly              |                  | 1             |