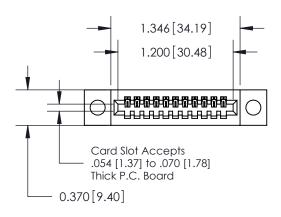

## **Mounting Option**

04-.156 (3.96) Dia. Mounting Holes

## **Contact Detail**

540-Wire Wrap .025 Sq.(0.64 Sq.) - Tail LG=.570(14.48) .100 [2.54] Contact Spacing x .200 [5.08] Row Spacing

**See Accompanying Pages for:** 

- **Contact Bend Details**
- **Mounting Options**

.240 [6.10] Point of Contact-

842/892 Series High Temp Card Edge Connector Part Number: 842-011-540-104

YOUR CONNECTION TO QUALITY & SERVICE

842 ENG MASTER J.LEE DATE: OCT. 06/09 SHEET 1 OF 3

**SECTION A-A** 