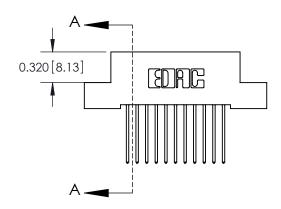

842 Assembly

THIS IS A C.A.D. GENERATED DRAWING DO NOT MAKE MANUAL REVISIONS TO MASTER

ORIGINAL (1)

| 842/892 Series High Temp Card Edge Connector<br>Contact Bend Detail |                                                                                                  | ACAD REFERENCE NO. 842 ENG MASTER |             |                  |        |
|---------------------------------------------------------------------|--------------------------------------------------------------------------------------------------|-----------------------------------|-------------|------------------|--------|
|                                                                     |                                                                                                  | DRAWN:                            | J.LEE       | DATE: OCT. 06/09 |        |
|                                                                     |                                                                                                  | CHECKED:                          |             | DATE:            |        |
| EDAC INC                                                            | THESE DRAWINGS AND SPECIFICATIONS ARE THE PROPERTY OF EDAC INCAND                                | SCALE:                            | NTS         | SHEET :          | 2 OF 3 |
| TORONTO, ONTARIO                                                    | SHALL NOT BE REPRODUCED, OR COPIED OR USED AS THE BASIS FOR THE MANUFACTURE OR SALE OF APPARATUS | DRAWING                           | NUMBER      |                  | ISSUE  |
| YOUR CONNECTION TO QUALITY & SERVICE                                |                                                                                                  | 8                                 | 42 Assembly |                  | 1      |