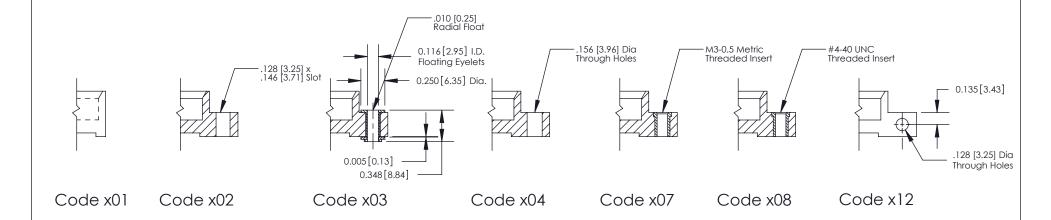

**Mounting Option** 

01-No Mounting Lugs

THIS IS A C.A.D. GENERATED DRAWING DO NOT MAKE MANUAL REVISIONS TO MASTER

SSUE NUMBER

DRIGINAL

1

| 842/892 Series High Temp Card Edge Connector<br>Mounting Options |                                                                           | ACAD REFERENCE NO. 842 ENG MASTER |             |         |           |
|------------------------------------------------------------------|---------------------------------------------------------------------------|-----------------------------------|-------------|---------|-----------|
|                                                                  |                                                                           | DRAWN:                            | J.LEE       | DATE: O | CT. 06/09 |
|                                                                  |                                                                           | CHECKED:                          |             | DATE:   |           |
|                                                                  | TARIO ARE THE PROPERTY OF EDAC INC.,AND SHALL NOT BE REPRODUCED,OR COPIED | SCALE:                            | NTS         | SHEET : | 3 OF 3    |
| I   S   I   G   TORONTO, ONTARIO                                 |                                                                           | DRAWING                           | NUMBER      |         | ISSUE     |
| YOUR CONNECTION TO QUALITY & SERVICE                             | MANUFACTURE OR SALE OF APPARATUS                                          | 8                                 | 42 Assembly |         | 1         |