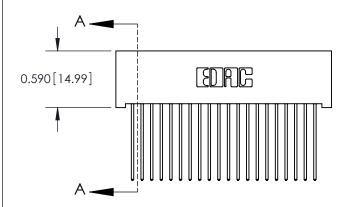

SECTION A-A

842 Assembly

THIS IS A C.A.D. GENERATED DRAWING DO NOT MAKE MANUAL REVISIONS TO MASTER.

ISSUE NUMBER

ORIGINAL

1

| 842/892 Series High Temp Card Edge Connector<br>Contact Bend Detail |                                                                                                                                             | ACAD REFERENCE NO. 842 ENG MASTER |          |                         |  |
|---------------------------------------------------------------------|---------------------------------------------------------------------------------------------------------------------------------------------|-----------------------------------|----------|-------------------------|--|
|                                                                     |                                                                                                                                             | DRAWN: J.LEE                      | DATE: OC | DATE: <b>OCT. 06/09</b> |  |
|                                                                     |                                                                                                                                             | CHECKED:                          | DATE:    | DATE:                   |  |
| EDAC INC                                                            | THESE DRAWINGS AND SPECIFICATIONS<br>ARE THE PROPERTY OF EDAC INC. AND<br>SHALL NOT BE REPRODUCED,OR COPIED<br>OR USED AS THE BASIS FOR THE | SCALE: NTS                        | SHEET    | 2 OF 3                  |  |
| TORONTO, ONTARIO                                                    |                                                                                                                                             | DRAWING NUMBER                    | •        | ISSUE                   |  |
| YOUR CONNECTION TO QUALITY & SERVICE                                | MANUFACTURE OR SALE OF APPARATUS                                                                                                            | 842 Assemb                        | ly       | 1                       |  |