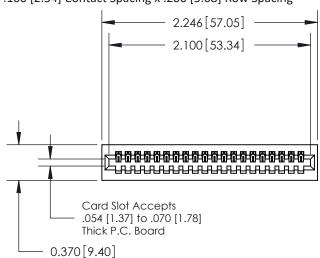

## **Contact Detail**

541-Wire Wrap .025 Sq.(0.64 Sq.) - Tail LG=.760(19.30) .100 [2.54] Contact Spacing x .200 [5.08] Row Spacing

## **See Accompanying Pages for:**

- **Contact Bend Details**
- **Mounting Options**

.240 [6.10] Point of Contact-

YOUR CONNECTION TO QUALITY & SERVICE

| ACAD REFERENCE NO. 842 ENG MASTER |                  |  |  |  |
|-----------------------------------|------------------|--|--|--|
| DRAWN: J.LEE                      | DATE: OCT. 06/09 |  |  |  |
| CHECKED:                          | DATE:            |  |  |  |
| SCALE: NTS                        | SHEET 1 OF 3     |  |  |  |
| DRAWING NUMBER                    | ISSUE            |  |  |  |