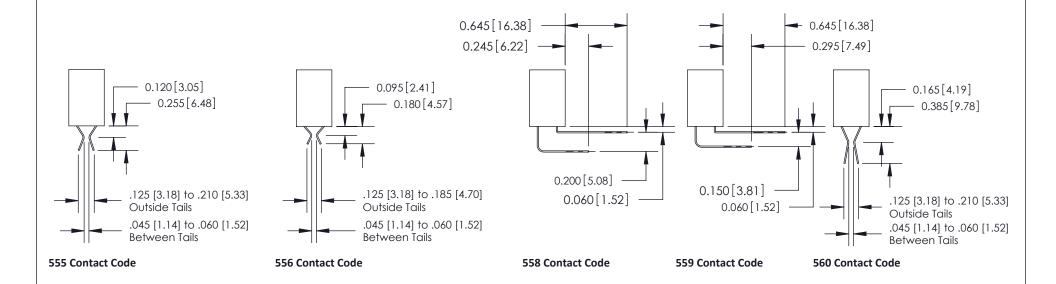

## **Contact Detail**

541-Wire Wrap .025 Sq.(0.64 Sq.) - Tail LG=.760(19.30) .100 [2.54] Contact Spacing x .200 [5.08] Row Spacing