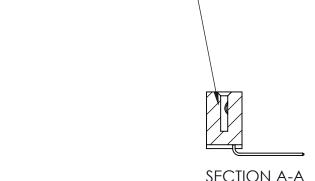

842 Assembly

THIS IS A C.A.D. GENERATED DRAWING DO NOT MAKE MANUAL REVISIONS TO MASTER

ORIGINAL (1)

| 842/892 Series High Temp Card Edge Connector<br>Contact Bend Detail |                                                                   | ACAD REFERENCE NO. 842 ENG MASTER |             |                  |        |
|---------------------------------------------------------------------|-------------------------------------------------------------------|-----------------------------------|-------------|------------------|--------|
|                                                                     |                                                                   | DRAWN:                            | J.LEE       | DATE: OCT. 06/09 |        |
|                                                                     |                                                                   | CHECKE                            | ):          | DATE:            |        |
| EDAC INC                                                            | THESE DRAWINGS AND SPECIFICATIONS ARE THE PROPERTY OF EDAC INCAND | SCALE:                            | NTS         | SHEET :          | 2 OF 3 |
| TORONTO, ONTARIO                                                    | SHALL NOT BE REPRODUCED, OR COPIED OR USED AS THE BASIS FOR THE   | DRAWING                           | NUMBER      |                  | ISSUE  |
| YOUR CONNECTION TO QUALITY & SERVICE                                | MANUFACTURE OR SALE OF APPARATUS WITHOUT WRITTEN PERMISSION.      | 8                                 | 42 Assembly |                  | 1      |