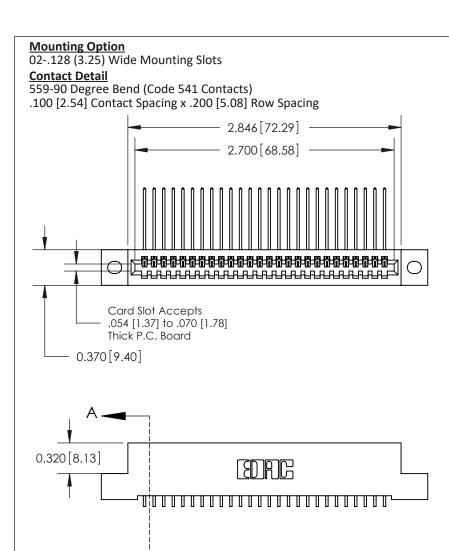

.240 [6.10] Point of Contact-

## **See Accompanying Pages for:**

- **Contact Bend Details**
- **Mounting Options**

842/892 Series High Temp Card Edge Connector Part Number: 842-026-559-102

CANADA

| ACAD REFERENCE NO. 842 ENG MASTER |                  |  |
|-----------------------------------|------------------|--|
| DRAWN: J.LEE                      | DATE: OCT. 06/09 |  |
| CHECKED:                          | DATE:            |  |
| SCALE: NTS                        | SHEET 1 OF 3     |  |
| DRAWING NUMBER                    | ISSUE            |  |

842 Assembly

THIS IS A C.A.D. GENERATED DRAWING DO NOT MAKE MANUAL REVISIONS TO MASTER

ORIGINAL (1)

| 842/892 Series High Temp Card Edge Connector<br>Contact Bend Detail |                                                                   | ACAD REFERENCE NO. 842 ENG MASTER |             |                  |        |
|---------------------------------------------------------------------|-------------------------------------------------------------------|-----------------------------------|-------------|------------------|--------|
|                                                                     |                                                                   | DRAWN:                            | J.LEE       | DATE: OCT. 06/09 |        |
|                                                                     |                                                                   | CHECKE                            | ):          | DATE:            |        |
| EDAC INC                                                            | THESE DRAWINGS AND SPECIFICATIONS ARE THE PROPERTY OF EDAC INCAND | SCALE:                            | NTS         | SHEET :          | 2 OF 3 |
| TORONTO, ONTARIO                                                    | SHALL NOT BE REPRODUCED, OR COPIED OR USED AS THE BASIS FOR THE   | DRAWING                           | NUMBER      |                  | ISSUE  |
| YOUR CONNECTION TO QUALITY & SERVICE                                | MANUFACTURE OR SALE OF APPARATUS WITHOUT WRITTEN PERMISSION.      | 8                                 | 42 Assembly |                  | 1      |