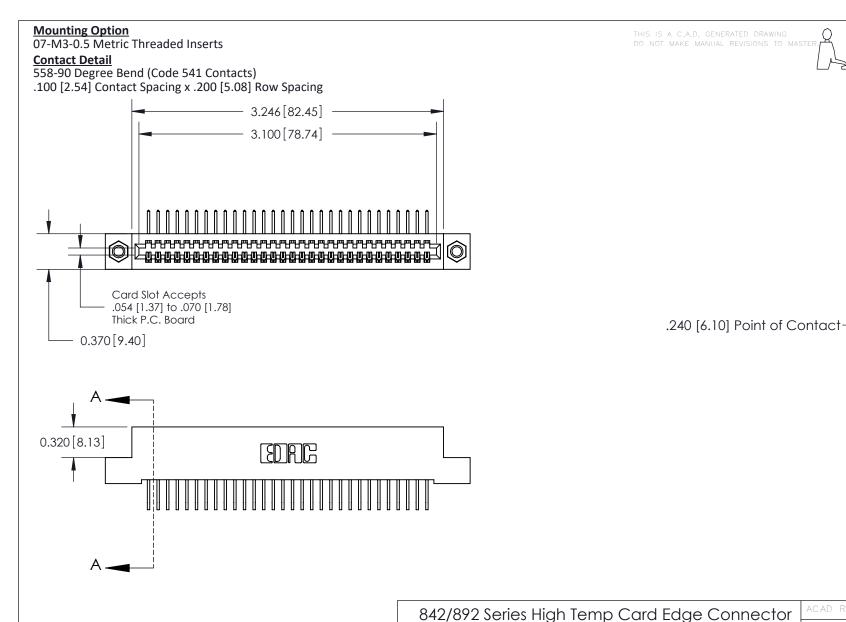

SECTION A-A

842 Assembly

- **Contact Bend Details**
- **Mounting Options**

THIS IS A C.A.D. GENERATED DRAWING DO NOT MAKE MANUAL REVISIONS TO MASTER

ORIGINAL (1)

| 842/892 Series High Temp Card Edge Connector<br>Contact Bend Detail |                                                                   | ACAD REFERENCE NO. 842 ENG MASTER |        |                         |        |
|---------------------------------------------------------------------|-------------------------------------------------------------------|-----------------------------------|--------|-------------------------|--------|
|                                                                     |                                                                   | DRAWN:                            | J.LEE  | DATE: <b>OCT. 06/09</b> |        |
|                                                                     |                                                                   | CHECKE                            | ):     | DATE:                   |        |
| EDAC INC                                                            | THESE DRAWINGS AND SPECIFICATIONS ARE THE PROPERTY OF EDAC INCAND | SCALE:                            | NTS    | SHEET :                 | 2 OF 3 |
| TORONTO, ONTARIO                                                    | SHALL NOT BE REPRODUCED, OR COPIED OR USED AS THE BASIS FOR THE   | DRAWING                           | NUMBER |                         | ISSUE  |
| YOUR CONNECTION TO QUALITY & SERVICE                                | MANUFACTURE OR SALE OF APPARATUS WITHOUT WRITTEN PERMISSION.      | 842 Assembly                      |        |                         | 1      |

THIS IS A C.A.D. GENERATED DRAWING DO NOT MAKE MANUAL REVISIONS TO MASTER

ISSUE NUMBER

ORIGINAL

1

| 842/892 Series High Temp Card Edge Co<br>Mounting Options  | DRAWN: J.LEE DATE: OCT. 06/09  CHECKED: DATE: |
|------------------------------------------------------------|-----------------------------------------------|
| EDAC INC THESE DRAWINGS AND S ARE THE PROPERTY OF          |                                               |
|                                                            | DUCED,OR COPIED DRAWING NUMBER ISSUE          |
| YOUR CONNECTION TO QUALITY & SERVICE WITHOUT WRITTEN PERMI |                                               |