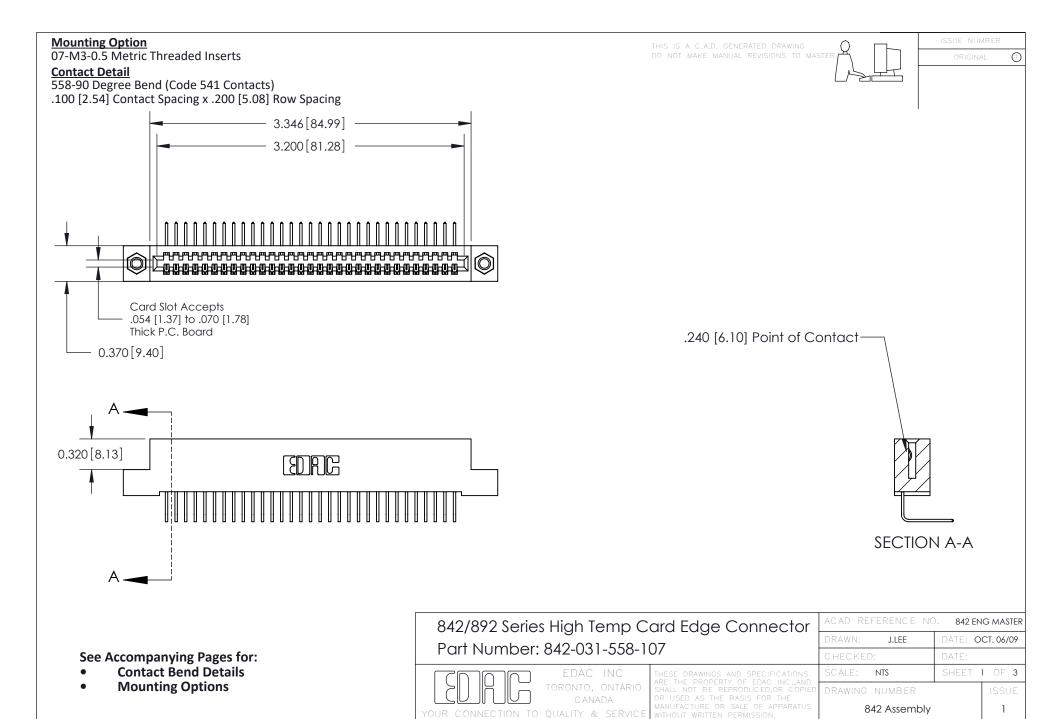

THIS IS A C.A.D. GENERATED DRAWING DO NOT MAKE MANUAL REVISIONS TO MASTER

ORIGINAL (1)



| 842/892 Series High Temp Card Edge Connector<br>Contact Bend Detail |                                                                                                 | ACAD REFERENCE NO. 842 ENG MASTER |             |                  |        |
|---------------------------------------------------------------------|-------------------------------------------------------------------------------------------------|-----------------------------------|-------------|------------------|--------|
|                                                                     |                                                                                                 | DRAWN:                            | J.LEE