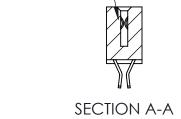

842 Assembly

THIS IS A C.A.D. GENERATED DRAWING DO NOT MAKE MANUAL REVISIONS TO MASTER

ORIGINAL (1)

| 842/892 Series High Temp Card Edge Connector<br>Contact Bend Detail |                                                                   | ACAD REFERENCE NO. 842 ENG MASTER |             |                  |        |
|---------------------------------------------------------------------|-------------------------------------------------------------------|-----------------------------------|-------------|------------------|--------|
|                                                                     |                                                                   | DRAWN:                            | J.LEE       | DATE: OCT. 06/09 |        |
|                                                                     |                                                                   | CHECKE                            | ):          | DATE:            |        |
| EDAC INC                                                            | THESE DRAWINGS AND SPECIFICATIONS ARE THE PROPERTY OF EDAC INCAND | SCALE:                            | NTS         | SHEET :          | 2 OF 3 |
| TORONTO, ONTARIO                                                    | SHALL NOT BE REPRODUCED, OR COPIED OR USED AS THE BASIS FOR THE   | DRAWING                           | NUMBER      |                  | ISSUE  |
| YOUR CONNECTION TO QUALITY & SERVICE                                | MANUFACTURE OR SALE OF APPARATUS WITHOUT WRITTEN PERMISSION.      | 8                                 | 42 Assembly |                  | 1      |