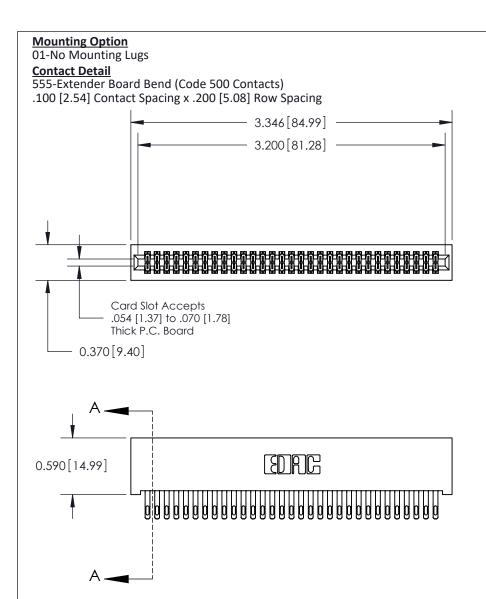

## **See Accompanying Pages for:**

- **Contact Bend Details**
- **Mounting Options**

842/892 Series High Temp Card Edge Connector Part Number: 842-062-555-201

| ACAD REFERENCE NO | 842 ENG MASTER   |
|-------------------|------------------|
| DRAWN: J.LEE      | DATE: OCT. 06/09 |
| CHECKED:          | DATE:            |
| SCALE: NTS        | SHEET 1 OF 3     |
| DRAWING NUMBER    | ISSUE            |

THIS IS A C.A.D. GENERATED DRAWING DO NOT MAKE MANUAL REVISIONS TO MASTER

ISSUE NUMBER

ORIGINAL

1

| 842/892 Series High Temp Card Edge Co<br>Mounting Options  | DRAWN: J.LEE DATE: OCT. 06/09  CHECKED: DATE: |
|------------------------------------------------------------|-----------------------------------------------|
| EDAC INC THESE DRAWINGS AND S ARE THE PROPERTY OF          |                                               |
|                                                            | DUCED,OR COPIED DRAWING NUMBER ISSUE          |
| YOUR CONNECTION TO QUALITY & SERVICE WITHOUT WRITTEN PERMI |                                               |