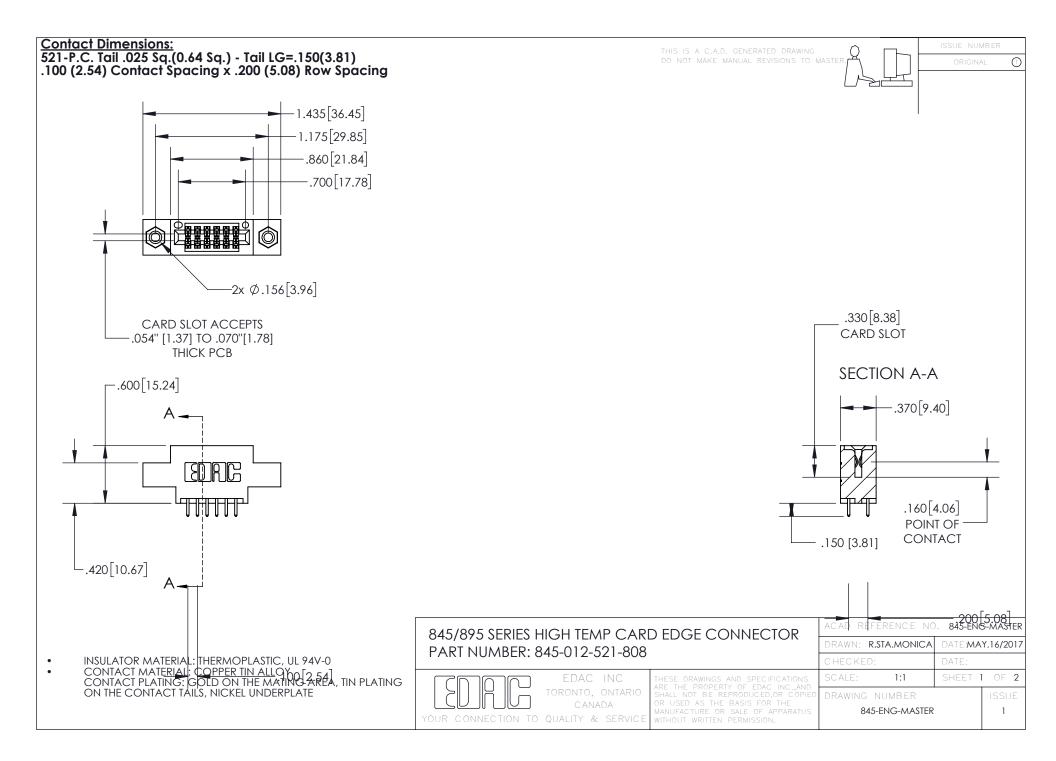

INSULATOR MATERIAL: THERMOPLASTIC POLYESTER, UL 94V-0 DAP MATERIAL AVAILABLE UPON REQUEST

**Contact Code 558** 

CONTACT MATERIAL; COPPER ALLOY CONTACT PLATING: GOLD ON THE MATING AREA, TIN PLATING ON THE CONTACT TAILS, NICKEL UNDERPLATE

## 845/895 SERIES HIGH TEMP CARD EDGE CONNECTOR CONTACT CODE 555,556,558,559,560 DIMENSIONS

YOUR CONNECTION TO QUALITY & SERVICE

Contact Code 559

|   | ACAD REFERENCE NO. 845-ENG-MASTER |                  |  |
|---|-----------------------------------|------------------|--|
|   | DRAWN: R.STA.MONICA               | DATE:MAY.16/2017 |  |
|   | CHECKED:                          | DATE:            |  |
|   | SCALE: 1:1                        | SHEET 2 OF 2     |  |
| D | DRAWING NUMBER                    | ISSUE            |  |

Contact Code 560