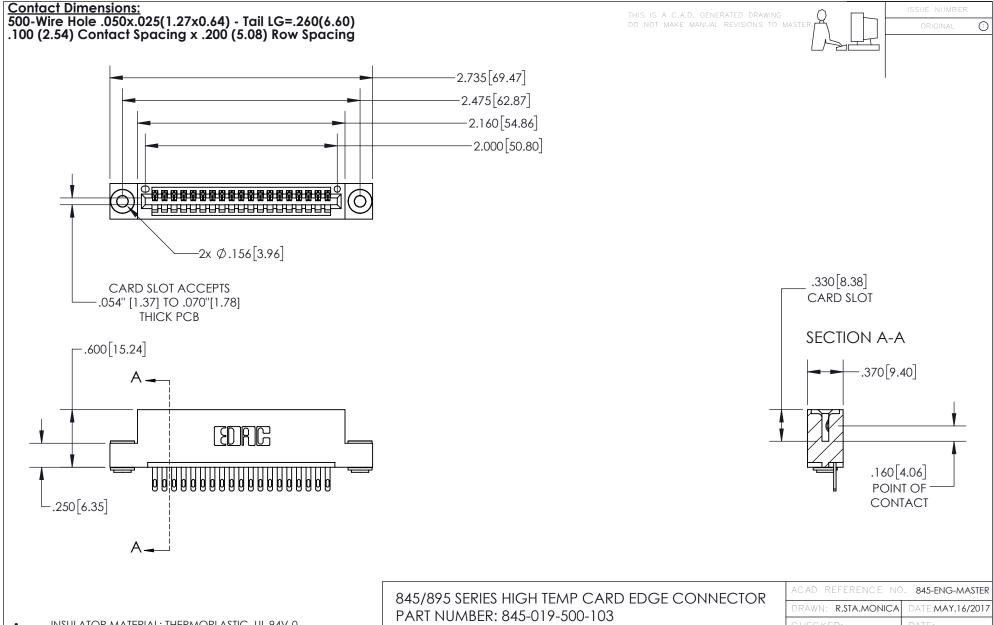

INSULATOR MATERIAL: THERMOPLASTIC, UL 94V-0 CONTACT MATERIAL; COPPER TIN ALLOY
CONTACT PLATING: GOLD ON THE MATING AREA, TIN PLATING
ON THE CONTACT TAILS, NICKEL UNDERPLATE

YOUR CONNECTION TO QUALITY & SERVICE