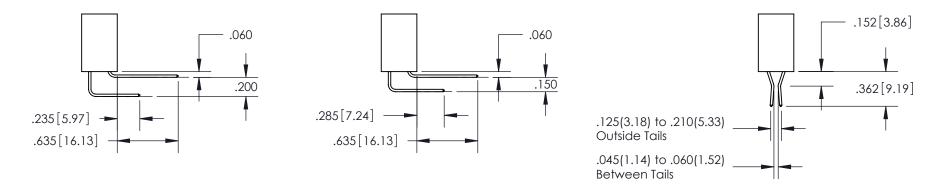

845-ENG-MASTER

INSULATOR MATERIAL: THERMOPLASTIC POLYESTER, UL 94V-0

DAP MATERIAL AVAILABLE UPON REQUEST

**Contact Code 558** 

CONTACT MATERIAL; COPPER ALLOY CONTACT PLATING: GOLD ON THE MATING AREA, TIN PLATING ON THE CONTACT TAILS, NICKEL UNDERPLATE

Contact Code 560

845-ENG-MASTER