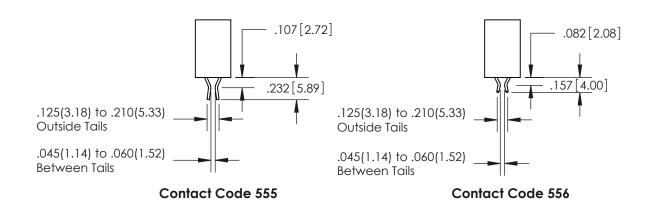

## 845/895 SERIES HIGH TEMP CARD EDGE CONNECTOR CONTACT CODE 555,556,558,559,560 DIMENSIONS

YOUR CONNECTION TO QUALITY & SERVICE

Contact Code 559

|   | . 845-ENG-MASTER    |                  |
|---|---------------------|------------------|
|   | DRAWN: R.STA.MONICA | DATE:MAY.16/2017 |
|   | CHECKED:            | DATE:            |
|   | SCALE: 1:1          | SHEET 2 OF 2     |
| D | DRAWING NUMBER      | ISSUE            |