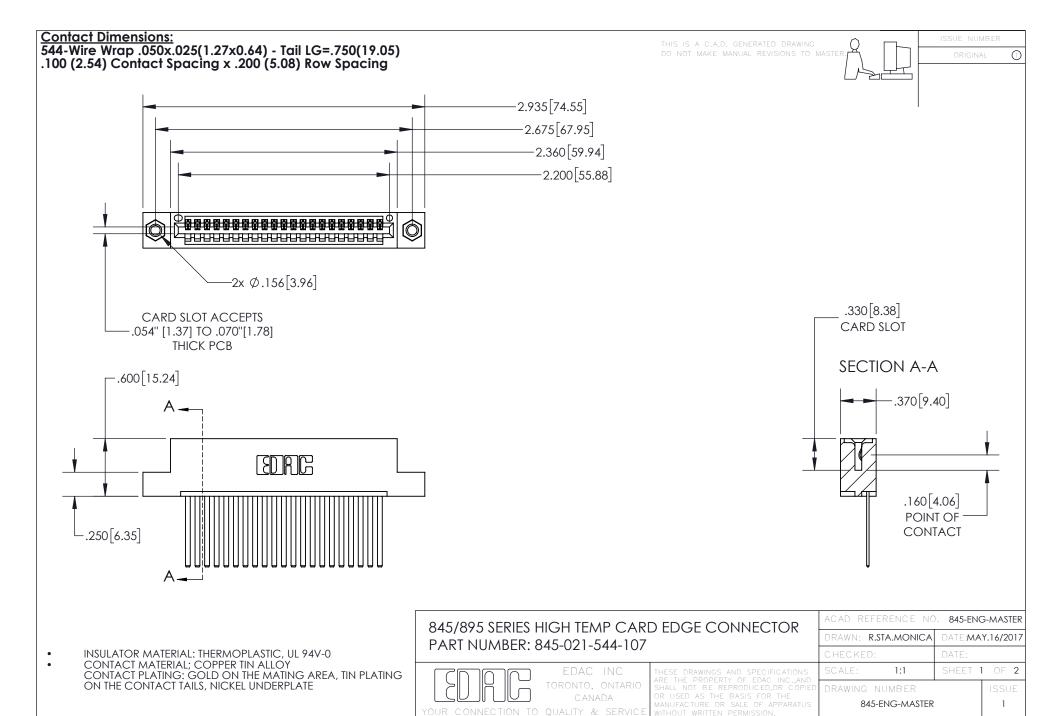

INSULATOR MATERIAL: THERMOPLASTIC POLYESTER, UL 94V-0

DAP MATERIAL AVAILABLE UPON REQUEST

**Contact Code 558** 

CONTACT MATERIAL; COPPER ALLOY CONTACT PLATING: GOLD ON THE MATING AREA, TIN PLATING ON THE CONTACT TAILS, NICKEL UNDERPLATE

## 845/895 SERIES HIGH TEMP CARD EDGE CONNECTOR CONTACT CODE 555,556,558,559,560 DIMENSIONS

YOUR CONNECTION TO QUALITY & SERVICE

Contact Code 559

|   | ACAD REFERENCE NO. 845-ENG-MASTER |                  |
|---|-----------------------------------|------------------|
|   | DRAWN: R.STA.MONICA               | DATE:MAY.16/2017 |
|   | CHECKED:                          | DATE:            |
|   | SCALE: 1:1                        | SHEET 2 OF 2     |
| D | DRAWING NUMBER                    | ISSUE            |

Contact Code 560

845-ENG-MASTER