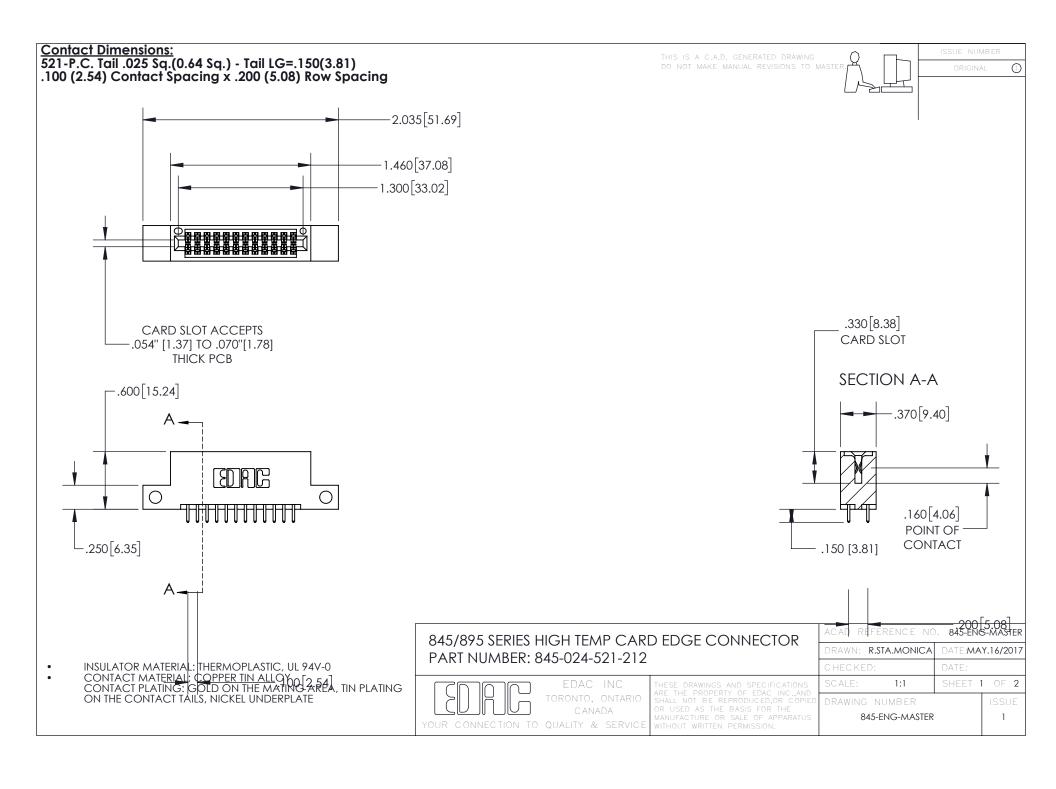

- INSULATOR MATERIAL: THERMOPLASTIC POLYESTER, UL 94V-0 DAP MATERIAL AVAILABLE UPON REQUEST
- CONTACT MATERIAL; COPPER ALLOY

CONTACT PLATING: GOLD ON THE MATING AREA, TIN PLATING ON THE CONTACT TAILS, NICKEL UNDERPLATE