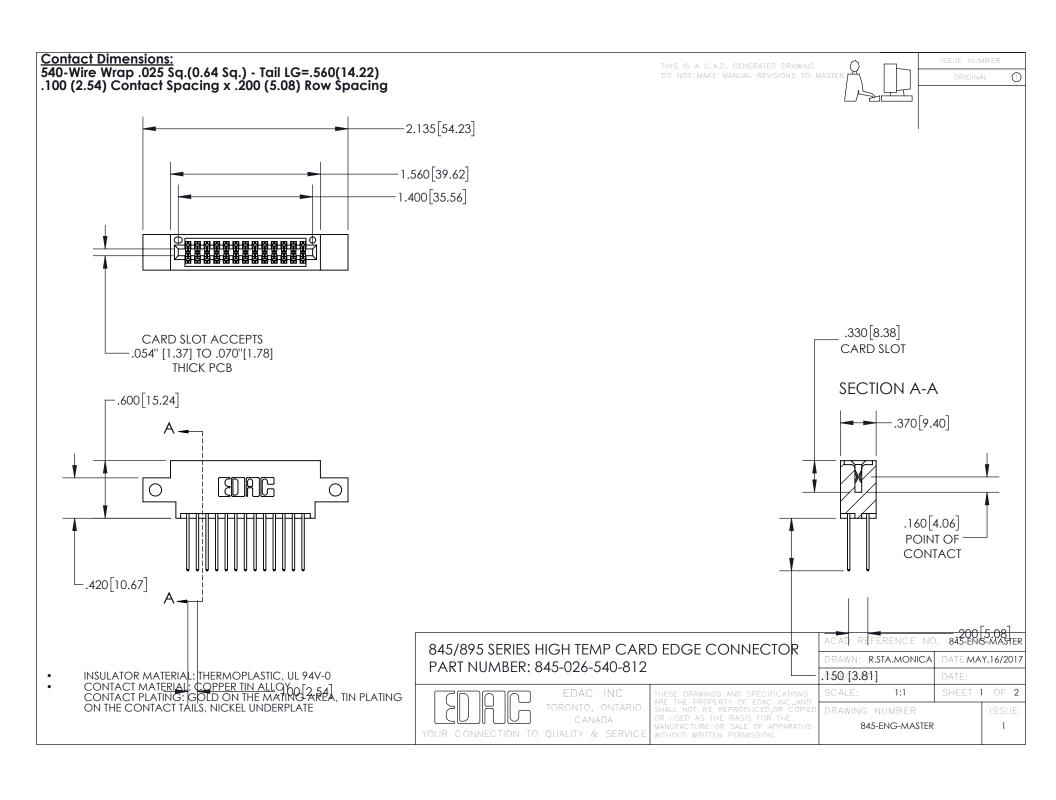

INSULATOR MATERIAL: THERMOPLASTIC POLYESTER, UL 94V-0 DAP MATERIAL AVAILABLE UPON REQUEST

CONTACT MATERIAL; COPPER ALLOY CONTACT PLATING: GOLD ON THE MATING AREA, TIN PLATING ON THE CONTACT TAILS, NICKEL UNDERPLATE