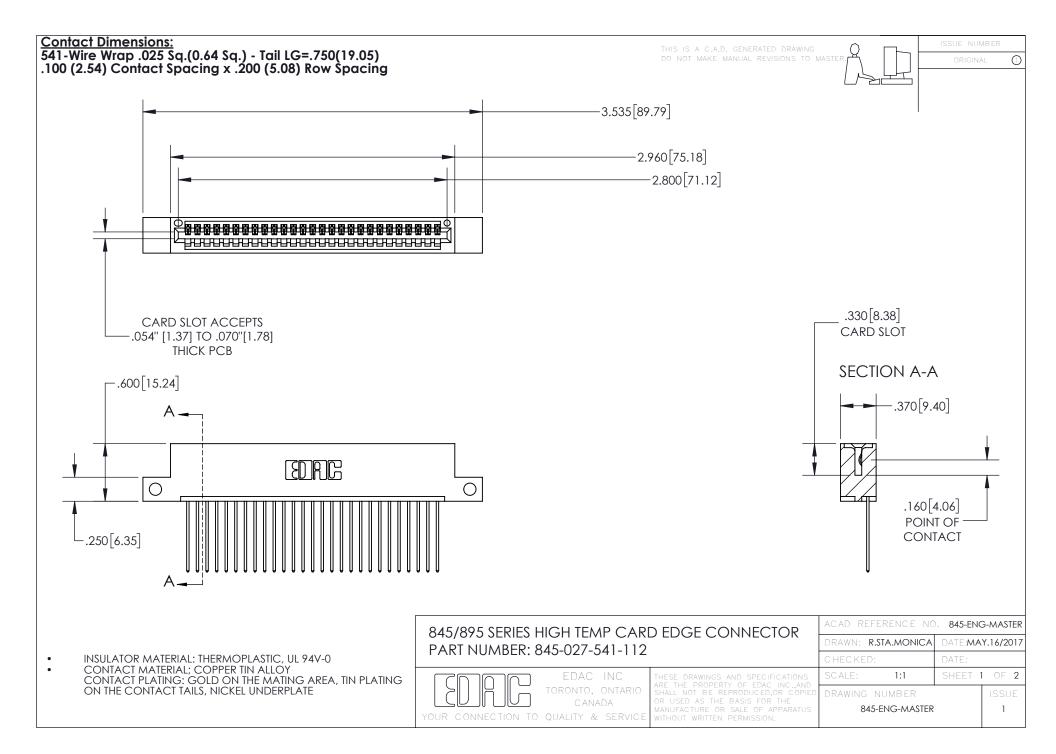

- INSULATOR MATERIAL: THERMOPLASTIC POLYESTER, UL 94V-0 DAP MATERIAL AVAILABLE UPON REQUEST
- CONTACT MATERIAL; COPPER ALLOY

CONTACT PLATING: GOLD ON THE MATING AREA, TIN PLATING ON THE CONTACT TAILS, NICKEL UNDERPLATE

## 845/895 SERIES HIGH TEMP CARD EDGE CONNECTOR CONTACT CODE 555,556,558,559,560 DIMENSIONS

YOUR CONNECTION TO QUALITY & SERVICE

|   | ACAD REFERENCE NO. 845-ENG-MASTER |                  |
|---|-----------------------------------|------------------|
|   | DRAWN: R.STA.MONICA               | DATE:MAY.16/2017 |
|   | CHECKED:                          | DATE:            |
| D | SCALE: 1:1                        | SHEET 2 OF 2     |
|   | DRAWING NUMBER                    | ISSUE            |

845-ENG-MASTER