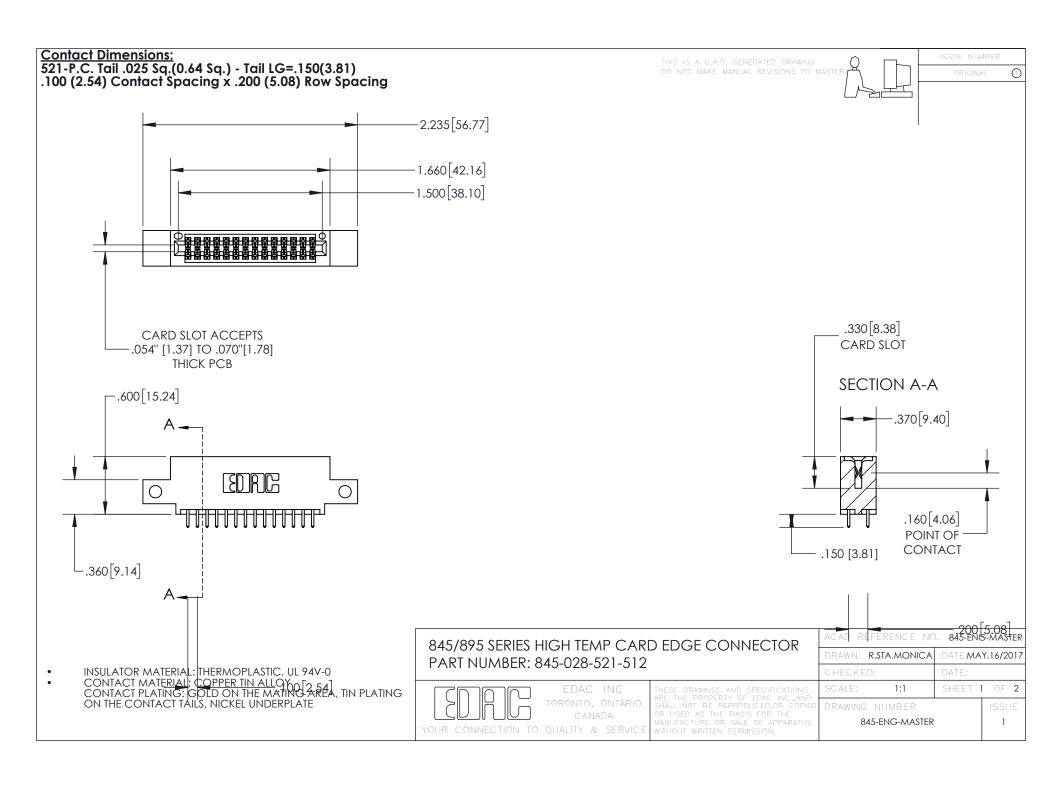

INSULATOR MATERIAL: THERMOPLASTIC POLYESTER, UL 94V-0

DAP MATERIAL AVAILABLE UPON REQUEST

**Contact Code 558** 

CONTACT MATERIAL; COPPER ALLOY CONTACT PLATING: GOLD ON THE MATING AREA, TIN PLATING ON THE CONTACT TAILS, NICKEL UNDERPLATE

## 845/895 SERIES HIGH TEMP CARD EDGE CONNECTOR CONTACT CODE 555,556,558,559,560 DIMENSIONS

YOUR CONNECTION TO QUALITY & SERVICE

Contact Code 559

|   | ACAD REFERENCE NO. 845-ENG-MASTER |                  |
|---|-----------------------------------|------------------|
|   | DRAWN: R.STA.MONICA               | DATE:MAY.16/2017 |
|   | CHECKED:                          | DATE:            |
|   | SCALE: 1:1                        | SHEET 2 OF 2     |
| D | DRAWING NUMBER                    | ISSUE            |

Contact Code 560

845-ENG-MASTER