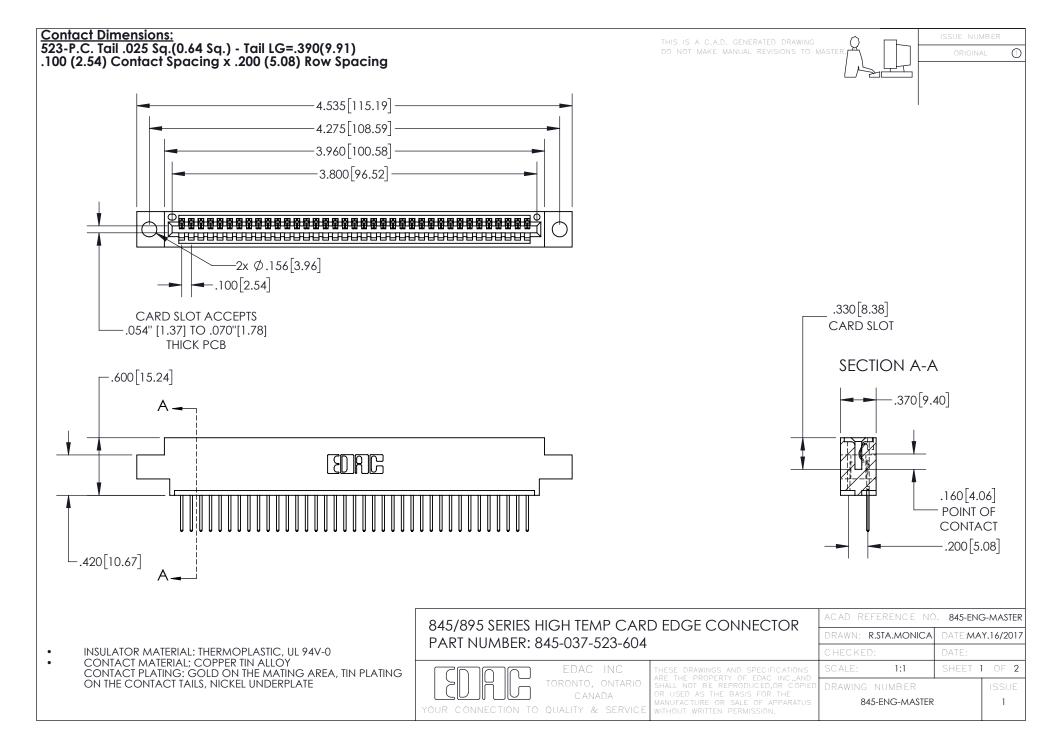

INSULATOR MATERIAL: THERMOPLASTIC POLYESTER, UL 94V-0 DAP MATERIAL AVAILABLE UPON REQUEST

**Contact Code 558** 

CONTACT MATERIAL; COPPER ALLOY CONTACT PLATING: GOLD ON THE MATING AREA, TIN PLATING ON THE CONTACT TAILS, NICKEL UNDERPLATE

## 845/895 SERIES HIGH TEMP CARD EDGE CONNECTOR CONTACT CODE 555,556,558,559,560 DIMENSIONS

YOUR CONNECTION TO QUALITY & SERVICE

Contact Code 559

|   | ACAD REFERENCE NO. 845-ENG-MASTER |                  |  |
|---|-----------------------------------|------------------|--|
|   | DRAWN: R.STA.MONICA               | DATE:MAY.16/2017 |  |
|   | CHECKED:                          | DATE:            |  |
|   | SCALE: 1:1                        | SHEET 2 OF 2     |  |
| D | DRAWING NUMBER                    | ISSUE            |  |

Contact Code 560