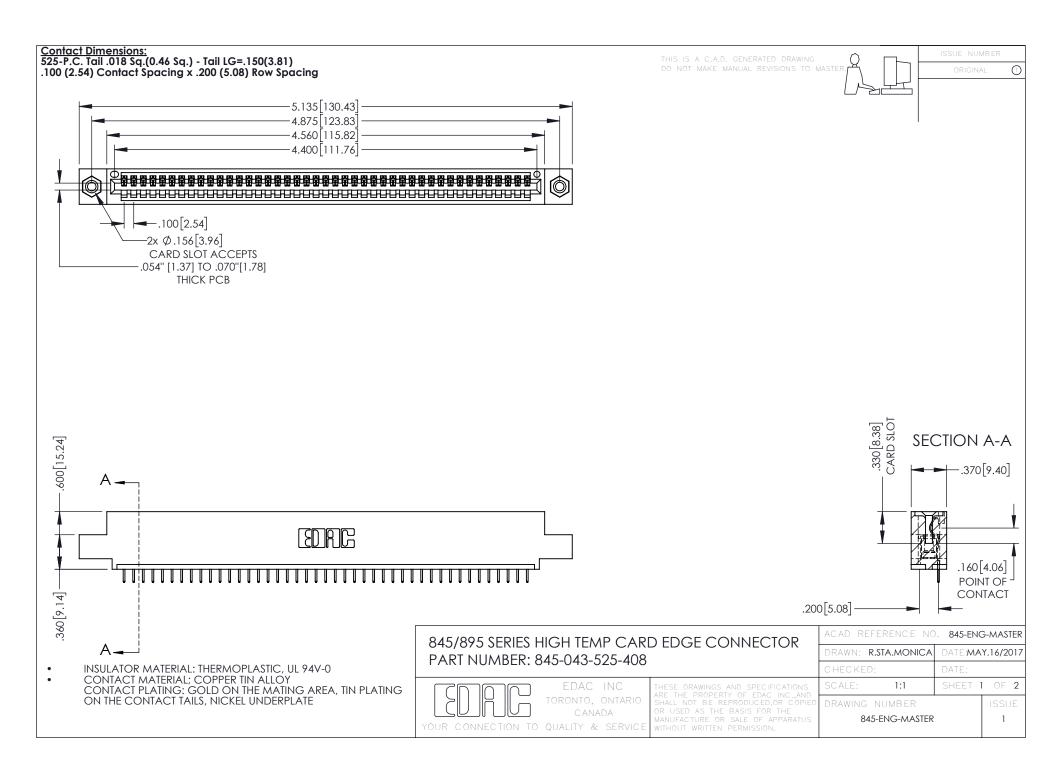

- INSULATOR MATERIAL: THERMOPLASTIC POLYESTER, UL 94V-0 DAP MATERIAL AVAILABLE UPON REQUEST
- CONTACT MATERIAL; COPPER ALLOY

**Contact Code 558** 

CONTACT PLATING: GOLD ON THE MATING AREA, TIN PLATING ON THE CONTACT TAILS, NICKEL UNDERPLATE

## 845/895 SERIES HIGH TEMP CARD EDGE CONNECTOR CONTACT CODE 555,556,558,559,560 DIMENSIONS

YOUR CONNECTION TO QUALITY & SERVICE

Contact Code 559

|   | ACAD REFERENCE NO   | . 845-ENG-MASTER |
|---|---------------------|------------------|
|   | DRAWN: R.STA.MONICA | DATE:MAY.16/2017 |
|   | CHECKED:            | DATE:            |
|   | SCALE: 1:1          | SHEET 2 OF 2     |
| D | DRAWING NUMBER      | ISSUE            |

Contact Code 560

845-ENG-MASTER