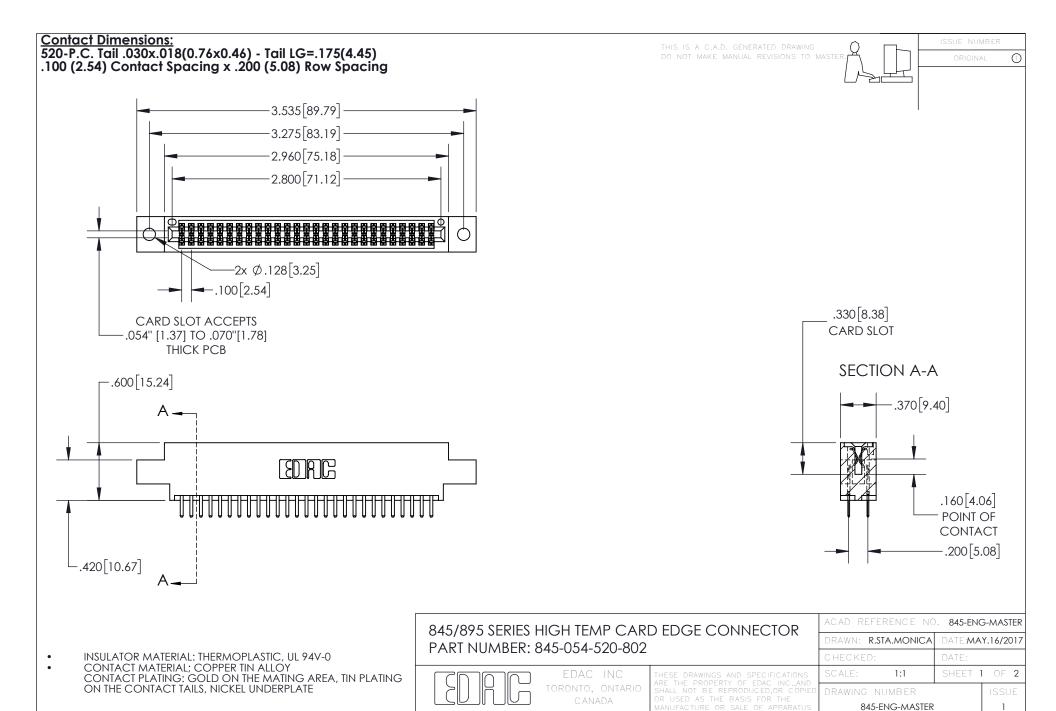

YOUR CONNECTION TO QUALITY & SERVICE

- INSULATOR MATERIAL: THERMOPLASTIC POLYESTER, UL 94V-0 DAP MATERIAL AVAILABLE UPON REQUEST
- CONTACT MATERIAL; COPPER ALLOY

CONTACT PLATING: GOLD ON THE MATING AREA, TIN PLATING ON THE CONTACT TAILS, NICKEL UNDERPLATE

## 845/895 SERIES HIGH TEMP CARD EDGE CONNECTOR CONTACT CODE 555,556,558,559,560 DIMENSIONS

YOUR CONNECTION TO QUALITY & SERVICE

|   | ACAD REFERENCE NO   | . 845-ENG-MASTER |
|---|---------------------|------------------|
|   | DRAWN: R.STA.MONICA | DATE:MAY.16/2017 |
|   | CHECKED:            | DATE:            |
|   | SCALE: 1:1          | SHEET 2 OF 2     |
| D | DRAWING NUMBER      | ISSUE            |