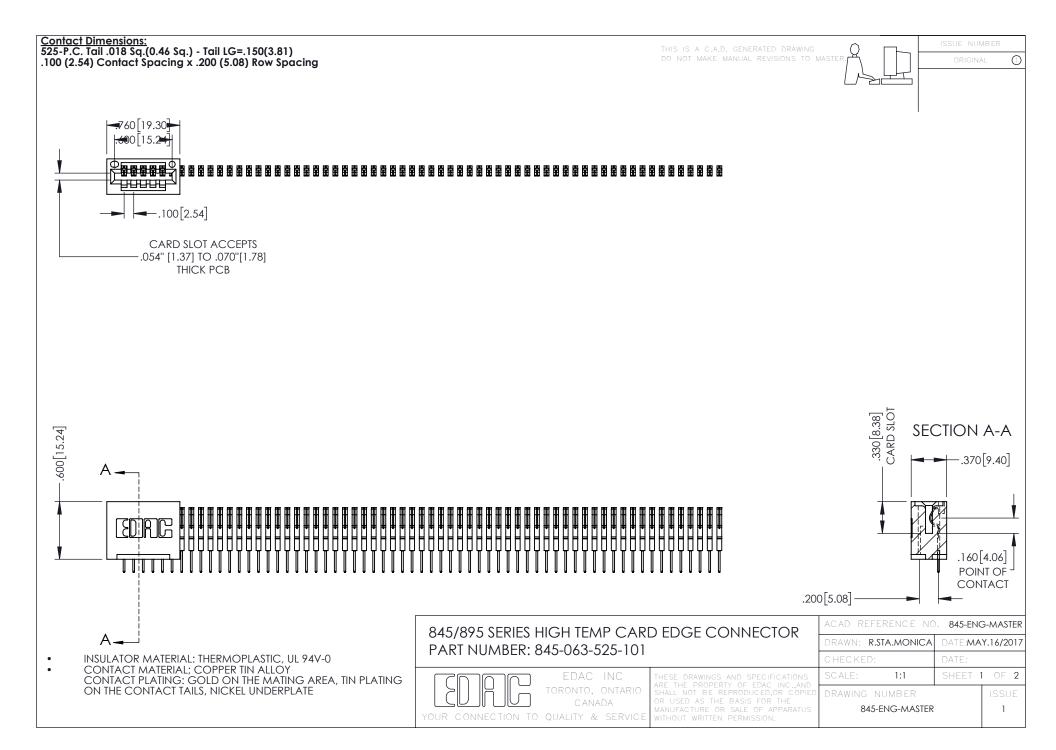

**Contact Code 558** Contact Code 559 Contact Code 560

- INSULATOR MATERIAL: THERMOPLASTIC POLYESTER, UL 94V-0 DAP MATERIAL AVAILABLE UPON REQUEST
- CONTACT MATERIAL; COPPER ALLOY

CONTACT PLATING: GOLD ON THE MATING AREA, TIN PLATING ON THE CONTACT TAILS, NICKEL UNDERPLATE

## 845/895 SERIES HIGH TEMP CARD EDGE CONNECTOR CONTACT CODE 555,556,558,559,560 DIMENSIONS

YOUR CONNECTION TO QUALITY & SERVICE

|   | ACAD REFERENCE NO. 845-ENG-MASTER |                  |
|---|-----------------------------------|------------------|
|   | DRAWN: R.STA.MONICA               | DATE:MAY.16/2017 |
|   | CHECKED:                          | DATE:            |
|   | SCALE: 1:1                        | SHEET 2 OF 2     |
| D | DRAWING NUMBER                    | ISSUE            |

845-ENG-MASTER