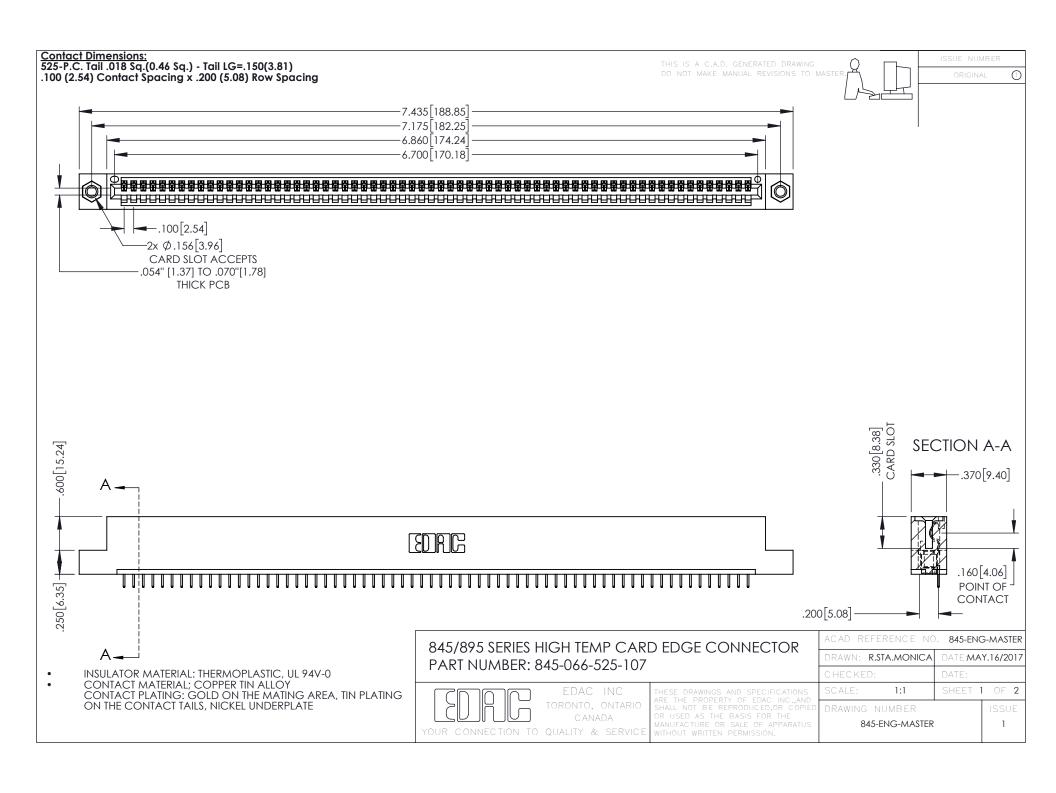

**Contact Code 558** Contact Code 559 Contact Code 560

- INSULATOR MATERIAL: THERMOPLASTIC POLYESTER, UL 94V-0 DAP MATERIAL AVAILABLE UPON REQUEST
- CONTACT MATERIAL; COPPER ALLOY

CONTACT PLATING: GOLD ON THE MATING AREA, TIN PLATING ON THE CONTACT TAILS, NICKEL UNDERPLATE

## 845/895 SERIES HIGH TEMP CARD EDGE CONNECTOR CONTACT CODE 555,556,558,559,560 DIMENSIONS

YOUR CONNECTION TO QUALITY & SERVICE

|   | ACAD REFERENCE NO. 845-ENG-MASTER |                  |
|---|-----------------------------------|------------------|
|   | DRAWN: R.STA.MONICA               | DATE:MAY.16/2017 |
|   | CHECKED:                          | DATE:            |
|   | SCALE: 1:1                        | SHEET 2 OF 2     |
| D | DRAWING NUMBER                    | ISSUE            |

845-ENG-MASTER