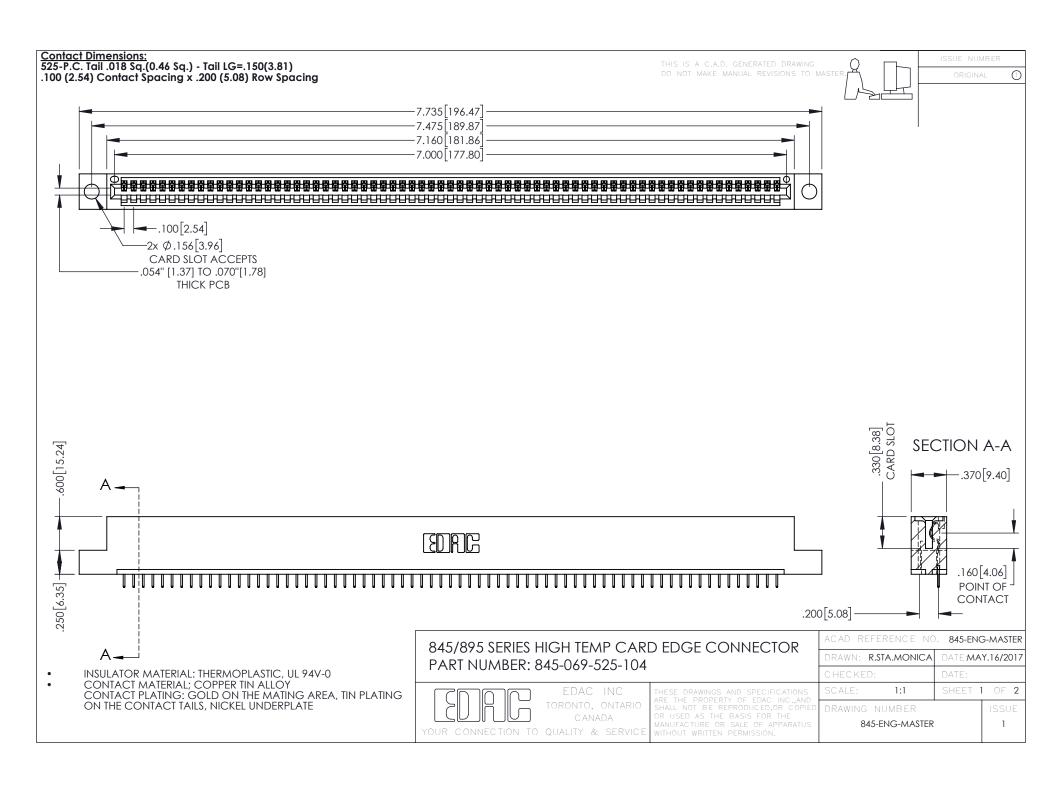

## 845/895 SERIES HIGH TEMP CARD EDGE CONNECTOR CONTACT CODE 555,556,558,559,560 DIMENSIONS

YOUR CONNECTION TO QUALITY & SERVICE

|   | ACAD REFERENCE NO. 845-ENG-MASTER |                  |
|---|-----------------------------------|------------------|
|   | DRAWN: R.STA.MONICA               | DATE:MAY.16/2017 |
|   | CHECKED:                          | DATE:            |
|   | SCALE: 1:1                        | SHEET 2 OF 2     |
| D | DRAWING NUMBER                    | ISSUE            |