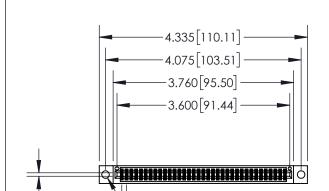

## **Contact Dimensions:** 541-Wire Wrap .025 Sq.(0.64 Sq.) - Tail LG=.750(19.05) .100 (2.54) Contact Spacing x .200 (5.08) Row Spacing

CARD SLOT ACCEPTS -.054" [1.37] TO .070"[1.78] THICK PCB

-2x Ø.156[3.96] —.100<sup>[2.54]</sup>