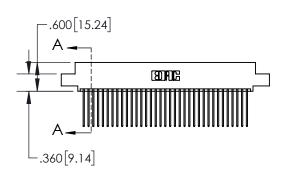

- INSULATOR MATERIAL: THERMOPLASTIC, UL 94V-0
- CONTACT MATERIAL; COPPER TIN ALLOY
  CONTACT PLATING: GOLD ON THE MATING AREA, TIN PLATING
  ON THE CONTACT TAILS, NICKEL UNDERPLATE

1

| .330[8.38]<br>CARD SLOT |             |  |  |
|-------------------------|-------------|--|--|
| -                       | .370[9.40]  |  |  |
|                         | SECTION A-A |  |  |
|                         |             |  |  |
| 1                       | .160[4.06]  |  |  |
| .150 [3.8               | CONTACT     |  |  |
| 1                       |             |  |  |
| -                       | 200[5.08]   |  |  |