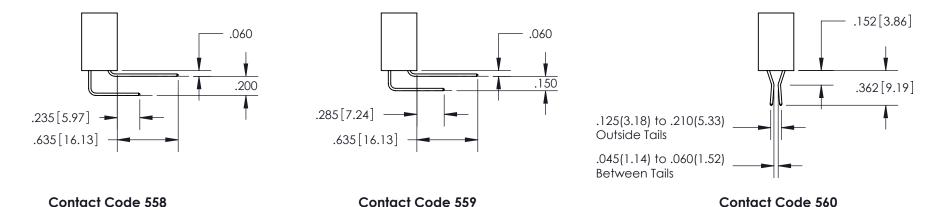

## 845/895 SERIES HIGH TEMP CARD EDGE CONNECTOR CONTACT CODE 555,556,558,559,560 DIMENSIONS

YOUR CONNECTION TO QUALITY & SERVICE

|   | ACAD REFERENCE NO   | . 845-ENG-MASTER |  |
|---|---------------------|------------------|--|
|   | DRAWN: R.STA.MONICA | DATE:MAY.16/2017 |  |
|   | CHECKED:            | DATE:            |  |
|   | SCALE: 1:1          | SHEET 2 OF 2     |  |
| D | DRAWING NUMBER      | ISSUE            |  |