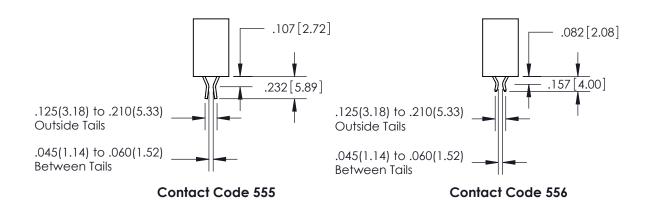

## 845/895 SERIES HIGH TEMP CARD EDGE CONNECTOR CONTACT CODE 555,556,558,559,560 DIMENSIONS

YOUR CONNECTION TO QUALITY & SERVICE

|   | ACAD REFERENCE NO   | . 845-ENG-MASTER |  |
|---|---------------------|------------------|--|
|   | DRAWN: R.STA.MONICA | DATE:MAY.16/2017 |  |
|   | CHECKED:            | DATE:            |  |
|   | SCALE: 1:1          | SHEET 2 OF 2     |  |
| D | DRAWING NUMBER      | ISSUE            |  |