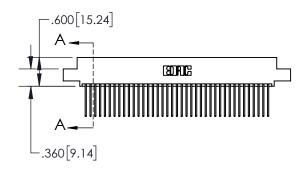

1

|             | .330[8.38]<br>CARD SLOT           |  |  |
|-------------|-----------------------------------|--|--|
| -           | .370[9.40]                        |  |  |
|             | SECTION A-A                       |  |  |
|             | a ↓                               |  |  |
| .150 [3.81] | .160[4.06]<br>POINT OF<br>CONTACT |  |  |
|             | <b></b> .200[5.08]                |  |  |

## 845/895 SERIES HIGH TEMP CARD EDGE CONNECTOR CONTACT CODE 555,556,558,559,560 DIMENSIONS

YOUR CONNECTION TO QUALITY & SERVICE

|   | ACAD REFERENCE NO   | . 845-ENG-MASTER |  |
|---|---------------------|------------------|--|
|   | DRAWN: R.STA.MONICA | DATE:MAY.16/2017 |  |
|   | CHECKED:            | DATE:            |  |
|   | SCALE: 1:1          | SHEET 2 OF 2     |  |
| D | DRAWING NUMBER      | ISSUE            |  |