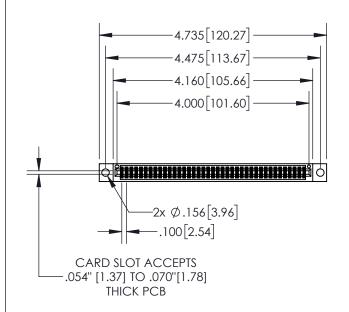

| 845/895 SERIES HIG | H TEMP CARD EDGE CONNECTOR |
|--------------------|----------------------------|
| PART NUMBER: 845   | -078-542-504               |

|   | DRAWN: R.STA.MONICA | DATE:MAY.16/2017 |       |  |
|---|---------------------|------------------|-------|--|
|   | CHECKED:            | DATE:            |       |  |
|   | SCALE: 1:2          | SHEET 1          | OF 2  |  |
| D | DRAWING NUMBER      |                  | ISSUE |  |
|   | 845-ENG-MASTER      | 1                |       |  |

ACAD REFERENCE NO. 845-ENG-MASTER

- INSULATOR MATERIAL: THERMOPLASTIC POLYESTER, UL 94V-0 DAP MATERIAL AVAILABLE UPON REQUEST
- CONTACT MATERIAL; COPPER ALLOY

CONTACT PLATING: GOLD ON THE MATING AREA, TIN PLATING ON THE CONTACT TAILS, NICKEL UNDERPLATE