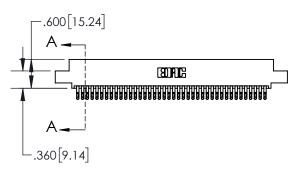

1

| .330[8.38]<br>CARD SLOT     |  |  |  |  |  |
|-----------------------------|--|--|--|--|--|
| 370[9.40]<br>SECTION A-A    |  |  |  |  |  |
| .160[4.06] POINT OF CONTACT |  |  |  |  |  |
| 200[5.08]                   |  |  |  |  |  |