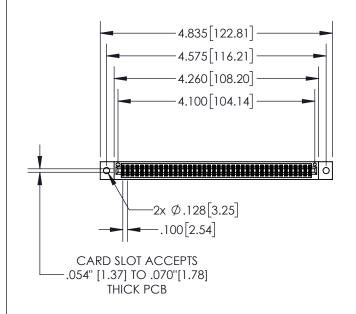

## **Contact Dimensions:**

555-Extender Board Bend (Code 500 Contacts)
See Sheet 2 for Contact Code 555, 556, 558, 559, 560 Dimensions

- INSULATOR MATERIAL: THERMOPLASTIC, UL 94V-0
- CONTACT MATERIAL; COPPER TIN ALLOY CONTACT PLATING: GOLD ON THE MATING AREA, TIN PLATING ON THE CONTACT TAILS, NICKEL UNDERPLATE

ACAD REFERENCE NO. 845-ENG-MASTER

- INSULATOR MATERIAL: THERMOPLASTIC POLYESTER, UL 94V-0 DAP MATERIAL AVAILABLE UPON REQUEST
- CONTACT MATERIAL; COPPER ALLOY

CONTACT PLATING: GOLD ON THE MATING AREA, TIN PLATING ON THE CONTACT TAILS, NICKEL UNDERPLATE