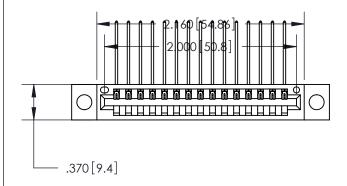

Card Slot Accepts .054 [1.37] to .070 [1.78] Thick P.C. Board

.330 [8.38] Card Slot -

.160 [4.07] Point of Contact —

THIS IS A C.A.D. GENERATED DRAWING DO NOT MAKE MANUAL REVISIONS TO MASTER.

ISSUE NUMBER