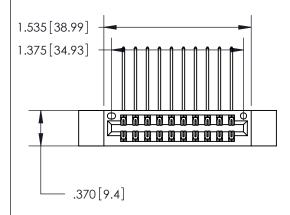

846/896 SERIES HIGH TEMP CARD EDGE CONNECTOR PART NUMBER: 846-020-559-212

YOUR CONNECTION TO QUALITY & SERVICE

**EDAC INC** TORONTO, ONTARIO CANADA

THESE DRAWINGS AND SPECIFICATIONS ARE THE PROPERTY OF EDAC INC.,AND SHALL NOT BE REPRODUCED, OR COPIED OR USED AS THE BASIS FOR THE MANUFACTURE OR SALE OF APPARATUS WITHOUT WRITTEN PERMISSION.

ISSUE NUMBER ORIGINAL

- INSULATOR MATERIAL: THERMOPLASTIC POLYESTER, UL 94V-0
- CONTACT MATERIAL; COPPER, NICKEL, TIN ALLOY CA-725 CONTACT PLATING: GOLD ON THE MATING AREA, TIN-LEAD ON THE CONTACT TAILS, NICKEL UNDERPLATE