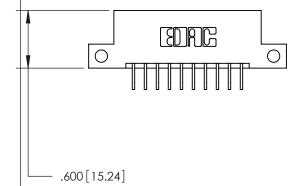

846/896 SERIES HIGH TEMP CARD EDGE CONNECTOR PART NUMBER: 846-020-559-212

YOUR CONNECTION TO QUALITY & SERVICE

**EDAC INC** TORONTO, ONTARIO CANADA

THESE DRAWINGS AND SPECIFICATIONS ARE THE PROPERTY OF EDAC INC.,AND SHALL NOT BE REPRODUCED, OR COPIED OR USED AS THE BASIS FOR THE MANUFACTURE OR SALE OF APPARATUS WITHOUT WRITTEN PERMISSION.

ISSUE NUMBER ORIGINAL

- INSULATOR MATERIAL: THERMOPLASTIC POLYESTER, UL 94V-0
- CONTACT MATERIAL; COPPER, NICKEL, TIN ALLOY CA-725 CONTACT PLATING: GOLD ON THE MATING AREA, TIN-LEAD ON THE CONTACT TAILS, NICKEL UNDERPLATE