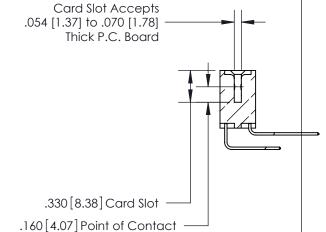

<u>Contact Dimensions:</u>
559-90 Degree Bend (Code 541 Contacts)
See Sheet 2 for Contact Code 555, 556, 558, 559, 560 Dimensions

THIS IS A C.A.D. GENERATED DRAWING DO NOT MAKE MANUAL REVISIONS TO MASTER.

THIS IS A C.A.D. GENERATED DRAWING DO NOT MAKE MANUAL REVISIONS TO MASTER.

ISSUE NUMBER

.165[4.19]

.375 [9.54]

ORIGINAL

1

.060 [1.52] .125(3.18) to .210(5.33) **Outside Tails** .125(3.18) to .210(5.33) **Outside Tails** 