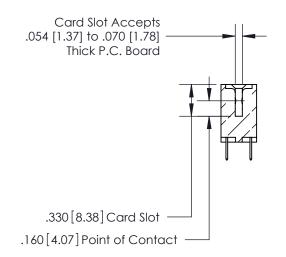

.165[4.19] .375 [9.54] .125(3.18) to .210(5.33) .125(3.18) to .210(5.33)

**Contact Code 558** 

**Contact Code 559** 

**Contact Code 560** 

INSULATOR MATERIAL: THERMOPLASTIC POLYESTER, UL 94V-0 CONTACT MATERIAL; COPPER, NICKEL, TIN ALLOY CA-725 CONTACT PLATING: GOLD ON THE MATING AREA, TIN-LEAD ON THE CONTACT TAILS, NICKEL UNDERPLATE