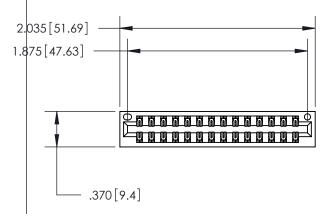

<u>Contact Dimensions:</u> 520-P.C. Tail .030x.018 (0.76x0.46) - Tail LG. = .175 (4.45) .125 (3.18) Contact Spacing x .250 (6.35) Row Spacing

- INSULATOR MATERIAL: THERMOPLASTIC POLYESTER, UL 94V-0 CONTACT MATERIAL; COPPER, NICKEL, TIN ALLOY CA-725
- CONTACT PLATING: GOLD ON THE MATING AREA, TIN-LEAD ON THE CONTACT TAILS, NICKEL UNDERPLATE