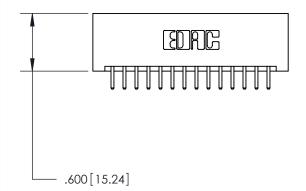

THIS IS A C.A.D. GENERATED DRAWING DO NOT MAKE MANUAL REVISIONS TO MASTER.

ISSUE NUMBER

ORIGINAL

1

.060 [1.52] .200 [5.08] .210[5.33] -.660 [16.76]

.060 [1.52] .150 [3.81] .260[6.6] -**Outside Tails** .660[16.76]