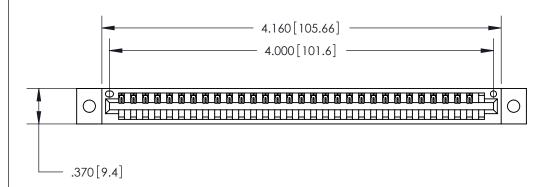

<u>Contact Dimensions:</u>
521-P.C. Tail .025 Sq. (0.64 Sq.) - Tail LG. =.150 (3.81)
.125 (3.18) Contact Spacing x .250 (6.35) Row Spacing

THIS IS A C.A.D. GENERATED DRAWING DO NOT MAKE MANUAL REVISIONS TO MASTER.

ISSUE NUMBER

ORIGINAL

.600 [15.24]

Card Slot Accepts .054 [1.37] to .070 [1.78] Thick P.C. Board .330 [8.38] Card Slot .160 [4.07] Point of Contact -

INSULATOR MATERIAL: THERMOPLASTIC POLYESTER, UL 94V-0 CONTACT MATERIAL; COPPER, NICKEL, TIN ALLOY CA-725 CONTACT PLATING: GOLD ON THE MATING AREA, TIN-LEAD

ON THE CONTACT TAILS, NICKEL UNDERPLATE

846/896 SERIES HIGH TEMP CARD EDGE CONNECTOR PART NUMBER: 846-031-521-602

YOUR CONNECTION TO QUALITY & SERVICE

**EDAC INC** TORONTO, ONTARIO CANADA

THESE DRAWINGS AND SPECIFICATIONS ARE THE PROPERTY OF EDAC INC., AND SHALL NOT BE REPRODUCED, OR COPIED OR USED AS THE BASIS FOR THE MANUFACTURE OR SALE OF APPARATUS WITHOUT WRITTEN PERMISSION.