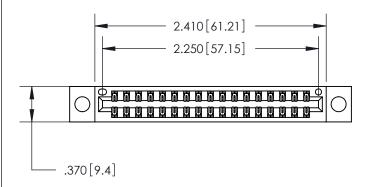

<u>Contact Dimensions:</u> 560-Extender Board Bend (Code 523 Contacts) See Sheet 2 for Contact Code 555, 556, 558, 559, 560 Dimensions

THIS IS A C.A.D. GENERATED DRAWING DO NOT MAKE MANUAL REVISIONS TO MASTER.

Card Slot Accepts

846/896 SERIES HIGH TEMP CARD EDGE CONNECTOR PART NUMBER: 846-034-560-804

**EDAC INC** TORONTO, ONTARIO CANADA

THESE DRAWINGS AND SPECIFICATIONS ARE THE PROPERTY OF EDAC INC.,AND SHALL NOT BE REPRODUCED, OR COPIED OR USED AS THE BASIS FOR THE MANUFACTURE OR SALE OF APPARATUS WITHOUT WRITTEN PERMISSION.

| ACAD REFERENCE NO. | 846-ENG-MASTER   |
|--------------------|------------------|
| DRAWN: J.LEE       | DATE: APR. 22/09 |
| CHECKED:           | DATE:            |
| SCALE: 1:1         | SHEET 1 OF 2     |
| DRAWING NUMBER     | ISSUE            |
| 846-FNG-MASTE      | R 1 1            |