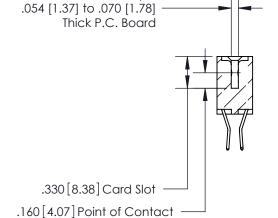

Card Slot Accepts

846/896 SERIES HIGH TEMP CARD EDGE CONNECTOR PART NUMBER: 846-034-560-804

**EDAC INC** TORONTO, ONTARIO CANADA

THESE DRAWINGS AND SPECIFICATIONS ARE THE PROPERTY OF EDAC INC.,AND SHALL NOT BE REPRODUCED, OR COPIED OR USED AS THE BASIS FOR THE MANUFACTURE OR SALE OF APPARATUS WITHOUT WRITTEN PERMISSION.

**Contact Code 560** 

INSULATOR MATERIAL: THERMOPLASTIC POLYESTER, UL 94V-0 CONTACT MATERIAL; COPPER, NICKEL, TIN ALLOY CA-725 CONTACT PLATING: GOLD ON THE MATING AREA, TIN-LEAD ON THE CONTACT TAILS, NICKEL UNDERPLATE