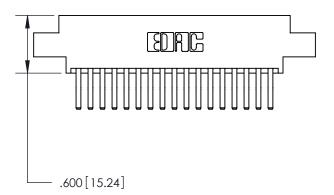

<u>Contact Dimensions:</u> 560-Extender Board Bend (Code 523 Contacts) See Sheet 2 for Contact Code 555, 556, 558, 559, 560 Dimensions

THIS IS A C.A.D. GENERATED DRAWING DO NOT MAKE MANUAL REVISIONS TO MASTER.

ISSUE NUMBER

ORIGINAL

INSULATOR MATERIAL: THERMOPLASTIC POLYESTER, UL 94V-0 CONTACT MATERIAL; COPPER, NICKEL, TIN ALLOY CA-725

CONTACT PLATING: GOLD ON THE MATING AREA, TIN-LEAD ON THE CONTACT TAILS, NICKEL UNDERPLATE

THIS IS A C.A.D. GENERATED DRAWING DO NOT MAKE MANUAL REVISIONS TO MASTER.

ISSUE NUMBER

.165[4.19]

.375 [9.54]

ORIGINAL

1

.060 [1.52] .125(3.18) to .210(5.33) **Outside Tails** .125(3.18) to .210(5.33) **Outside Tails** 