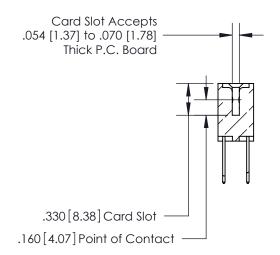

1

.060 [1.52] .125(3.18) to .210(5.33) **Outside Tails** .125(3.18) to .210(5.33) **Outside Tails** 

**Contact Code 560** 

INSULATOR MATERIAL: THERMOPLASTIC POLYESTER, UL 94V-0 CONTACT MATERIAL; COPPER, NICKEL, TIN ALLOY CA-725 CONTACT PLATING: GOLD ON THE MATING AREA, TIN-LEAD ON THE CONTACT TAILS, NICKEL UNDERPLATE

**Contact Code 558** 

## 846/896 SERIES HIGH TEMP CARD EDGE CONNECTOR CONTACT CODE 555,556,558,559,560 DIMENSIONS

.150 [3.81]

YOUR CONNECTION TO QUALITY & SERVICE

**Contact Code 559** 

**EDAC INC** TORONTO, ONTARIO CANADA

THESE DRAWINGS AND SPECIFICATIONS ARE THE PROPERTY OF EDAC INC.,AND SHALL NOT BE REPRODUCED, OR COPIED OR USED AS THE BASIS FOR THE MANUFACTURE OR SALE OF APPARATUS WITHOUT WRITTEN PERMISSION.