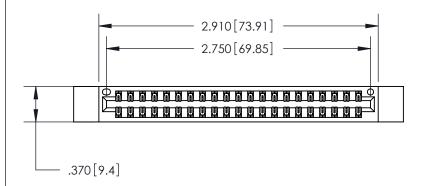

Contact Dimensions: 522-P.C. Tail .025 Sq. (0.64 Sq.) - Tail LG. =.440 (11.18) .125 (3.18) Contact Spacing x .250 (6.35) Row Spacing

THIS IS A C.A.D. GENERATED DRAWING DO NOT MAKE MANUAL REVISIONS TO MASTER.

ORIGINAL

.600 [15.24]

> 846/896 SERIES HIGH TEMP CARD EDGE CONNECTOR PART NUMBER: 846-042-522-812

YOUR CONNECTION TO QUALITY & SERVICE

**EDAC INC** TORONTO, ONTARIO CANADA

THESE DRAWINGS AND SPECIFICATIONS ARE THE PROPERTY OF EDAC INC.,AND SHALL NOT BE REPRODUCED, OR COPIED OR USED AS THE BASIS FOR THE MANUFACTURE OR SALE OF APPARATUS WITHOUT WRITTEN PERMISSION.