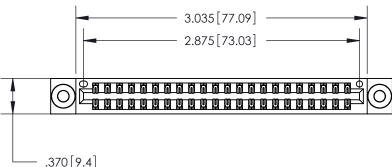

ISSUE NUMBER

ORIGINAL

1

.370 [9.4]

846/896 SERIES HIGH TEMP CARD EDGE CONNECTOR PART NUMBER: 846-044-500-203

CANADA

**EDAC INC** THESE DRAWINGS AND SPECIFICATIONS TORONTO, ONTARIO

ARE THE PROPERTY OF EDAC INC., AND SHALL NOT BE REPRODUCED, OR COPIED OR USED AS THE BASIS FOR THE MANUFACTURE OR SALE OF APPARATUS WITHOUT WRITTEN PERMISSION.

<u>Contact Dimensions:</u>
500-Wire Hole .050x.025 (1.27x0.64) - Tail LG. = .260 (6.60) .125 (3.18) Contact Spacing x .250 (6.35) Row Spacing

THIS IS A C.A.D. GENERATED DRAWING DO NOT MAKE MANUAL REVISIONS TO MASTER.