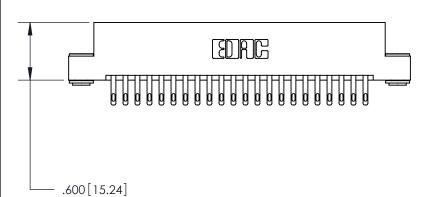

ISSUE NUMBER

.165[4.19]

.375 [9.54]

ORIGINAL

1

.060 [1.52] .125(3.18) to .210(5.33) **Outside Tails** .125(3.18) to .210(5.33) **Outside Tails** 

**Contact Code 560** 

INSULATOR MATERIAL: THERMOPLASTIC POLYESTER, UL 94V-0 CONTACT MATERIAL; COPPER, NICKEL, TIN ALLOY CA-725 CONTACT PLATING: GOLD ON THE MATING AREA, TIN-LEAD ON THE CONTACT TAILS, NICKEL UNDERPLATE