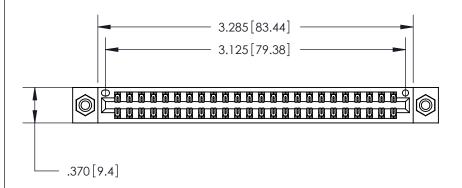

ISSUE NUMBER

ORIGINAL

.600 [15.24]

846/896 SERIES HIGH TEMP CARD EDGE CONNECTOR PART NUMBER: 846-048-556-208

YOUR CONNECTION TO QUALITY & SERVICE

**EDAC INC** TORONTO, ONTARIO CANADA

THESE DRAWINGS AND SPECIFICATIONS ARE THE PROPERTY OF EDAC INC., AND SHALL NOT BE REPRODUCED, OR COPIED OR USED AS THE BASIS FOR THE MANUFACTURE OR SALE OF APPARATUS WITHOUT WRITTEN PERMISSION.

| ACAD REFERENCE NO. | 846-ENG-MASTER   |
|--------------------|------------------|
| DRAWN: J.LEE       | DATE: APR. 22/09 |
| CHECKED:           | DATE:            |
| SCALE: 1:1         | SHEET 1 OF 2     |
| DRAWING NUMBER     | ISSUE            |
| 846-ENG-MASTER     | 1 1              |