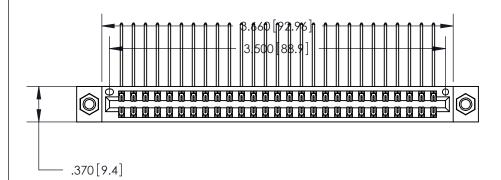

ISSUE NUMBER

ORIGINAL

1

EDRG .600 [15.24]

Card Slot Accepts .054 [1.37] to .070 [1.78] Thick P.C. Board .330 [8.38] Card Slot .160 [4.07] Point of Contact -

846/896 SERIES HIGH TEMP CARD EDGE CONNECTOR PART NUMBER: 846-054-558-207