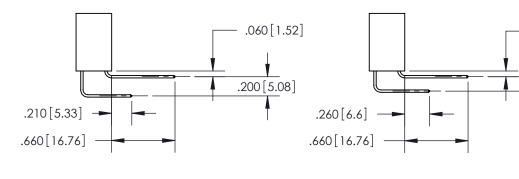

<u>Contact Dimensions:</u>
558-90 Degree Bend (Code 541 Contacts)
See Sheet 2 for Contact Code 555, 556, 558, 559, 560 Dimensions

THIS IS A C.A.D. GENERATED DRAWING DO NOT MAKE MANUAL REVISIONS TO MASTER.

**Contact Code 560** 

INSULATOR MATERIAL: THERMOPLASTIC POLYESTER, UL 94V-0 CONTACT MATERIAL; COPPER, NICKEL, TIN ALLOY CA-725 CONTACT PLATING: GOLD ON THE MATING AREA, TIN-LEAD ON THE CONTACT TAILS, NICKEL UNDERPLATE