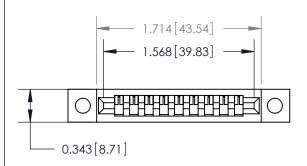

## **Mounting Option**

.128 (3.25) Dia. Mounting Holes

## **Contact Detail**

PC Tail .046x.013(1.17x0.33) - Tail LG=.358(9.09)

.156 [3.96] Contact Spacing x .200 [5.08] Row Spacing

**See Accompanying Page for:** 

**Contact Bend Details** 

**SECTION A-A** 

.175 [4.45] Point of Contact (Measured from bottom of Card Slot) Card Slot Accepts .054 [1.37] to .070 [1.78] Thick P.C. Board