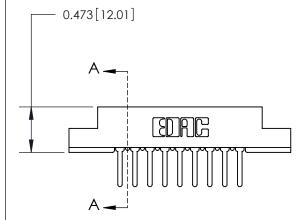

## **Contact Detail**

PC Tail .046x.013(1.17x0.33) - Tail LG=.358(9.09)

.156 [3.96] Contact Spacing x .200 [5.08] Row Spacing

**See Accompanying Page for:** 

**Contact Bend Details** 

**SECTION A-A** 

.175 [4.45] Point of Contact (Measured from bottom of Card Slot) Card Slot Accepts .054 [1.37] to .070 [1.78] Thick P.C. Board