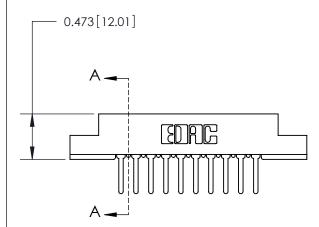

## **Contact Detail**

PC Tail .046x.013(1.17x0.33) - Tail LG=.358(9.09)

.156 [3.96] Contact Spacing x .200 [5.08] Row Spacing

**See Accompanying Page for:** 

**Contact Bend Details** 

**SECTION A-A** 

.175 [4.45] Point of Contact (Measured from bottom of Card Slot) Card Slot Accepts .054 [1.37] to .070 [1.78] Thick P.C. Board