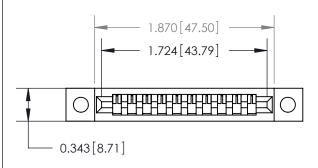

## **Mounting Option**

.128 (3.25) Dia. Mounting Holes

## **Contact Detail**

PC Tail .046x.013(1.17x0.33) - Tail LG=.358(9.09)

.156 [3.96] Contact Spacing x .200 [5.08] Row Spacing

**See Accompanying Page for:** 

**Contact Bend Details** 

**SECTION A-A** 

.175 [4.45] Point of Contact (Measured from bottom of Card Slot) Card Slot Accepts .054 [1.37] to .070 [1.78] Thick P.C. Board