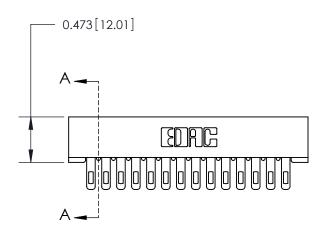

## **Contact Detail**

Wire Hole .087x.013(2.21x0.33) - Tail LG=.282(7.16) .156 [3.96] Contact Spacing x .200 [5.08] Row Spacing

**SECTION A-A** 

.175 [4.45] Point of Contact (Measured from bottom of Card Slot)

807 Assembly