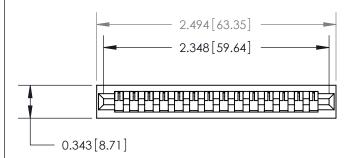

**Mounting Option** 

No Mounting Lugs

## **Contact Detail**

Wire Hole .087x.013(2.21x0.33) - Tail LG=.282(7.16) .156 [3.96] Contact Spacing x .200 [5.08] Row Spacing





**SECTION A-A** 

.175 [4.45] Point of Contact (Measured from bottom of Card Slot)



**See Accompanying Page for:** 

**Contact Bend Details** 

807/857 Series High Temp Card Edge Connector Part Number: 857-014-505-101

YOUR CONNECTION TO QUALITY & SERVICE

| ACAD REFERENCE NO. 807 ENG MASTER |                  |
|-----------------------------------|------------------|
| DRAWN: J.LEE                      | DATE: AUG. 11/09 |
| CHECKED:                          | DATE:            |
| SCALE: NTS                        | SHEET 1 OF 2     |
| DRAWING NUMBER                    | ISSUE            |

807 Assembly