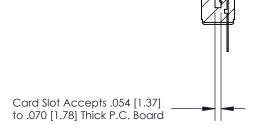

## **Contact Detail**

Wire Hole .087x.013(2.21x0.33) - Tail LG=.282(7.16) .156 [3.96] Contact Spacing x .200 [5.08] Row Spacing

**SECTION A-A** 

.175 [4.45] Point of Contact (Measured from bottom of Card Slot)