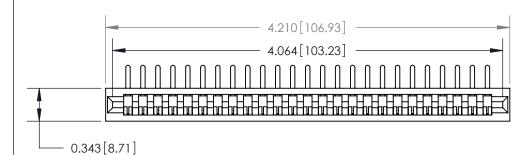

**See Accompanying Page for:** 

**Contact Bend Details** 

| 807/857 Series Hi            | gh Temp Card Edge Connector |
|------------------------------|-----------------------------|
| Part Number: 857-025-458-101 |                             |