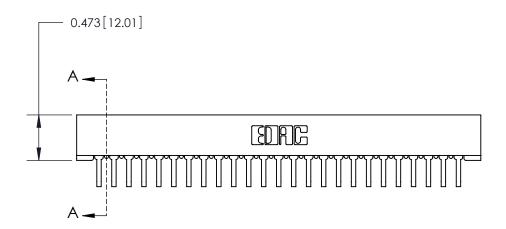

## **Contact Detail**

90 Degree Bend (Code 545 Contacts)

.156 [3.96] Contact Spacing x .200 [5.08] Row Spacing

**SECTION A-A** 

.095 [2.41] Point of Contact (Measured from bottom of Card Slot)

Card Slot Accepts .054 [1.37] to .070 [1.78] Thick P.C. Board

**See Accompanying Page for:** 

**Contact Bend Details** 

| 807/857 Series Hi            | gh Temp Card Edge Connector |
|------------------------------|-----------------------------|
| Part Number: 857-025-458-101 |                             |