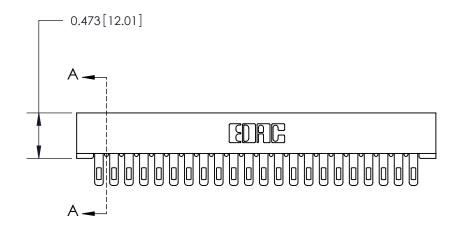

**Mounting Option** 

No Mounting Lugs

## **Contact Detail**

Wire Hole .087x.013(2.21x0.33) - Tail LG .282(7.16) .156 [3.96] Contact Spacing x .200 [5.08] Row Spacing

- 3.742[95.05] -3.596[91.34] -0.343[8.71]

**SECTION A-A** 

.095 [2.41] Point of Contact (Measured from bottom of Card Slot)

**See Accompanying Page for:** 

**Contact Bend Details** 

807/857 Series High Temp Card Edge Connector Part Number: 857-044-500-201

YOUR CONNECTION TO QUALITY & SERVICE

| ACAD REFERENCE NO. 807 ENG MASTER |                  |
|-----------------------------------|------------------|
| DRAWN: J.LEE                      | DATE: AUG. 11/09 |
| CHECKED:                          | DATE:            |
| SCALE: NTS                        | SHEET 1 OF 2     |
| DRAWING NUMBER                    | ISSUE            |

807 Assembly