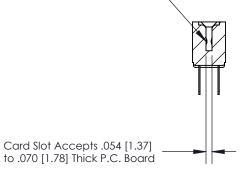

## **Contact Detail**

Wire Hole .087x.013(2.21x0.33) - Tail LG .282(7.16) .156 [3.96] Contact Spacing x .200 [5.08] Row Spacing

- 3.742[95.05] -3.596[91.34] -0.343[8.71]

**SECTION A-A** 

.095 [2.41] Point of Contact (Measured from bottom of Card Slot)