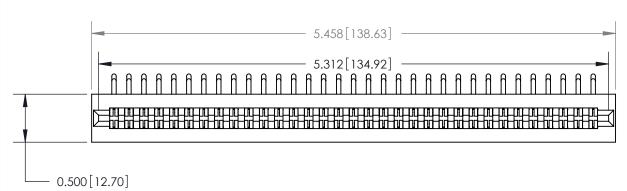

**Mounting Option** 

No Mounting Lugs

**See Accompanying Page for:** 

**Contact Bend Details** 

807/857 Series High Temp Card Edge Connector Part Number: 857-066-559-201

YOUR CONNECTION TO QUALITY & SERVICE

| ACAD REFERENCE NO. 807 ENG MASTER |                  |
|-----------------------------------|------------------|
| DRAWN: J.LEE                      | DATE: AUG. 11/09 |
| CHECKED:                          | DATE:            |
| SCALE: NTS                        | SHEET 1 OF 2     |
| DRAWING NUMBER                    | ISSUE            |