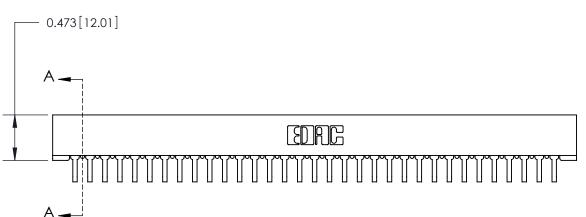

## **Contact Detail**

90 Degree Bend (Code 522 and 540 Contacts)

.156 [3.96] Contact Spacing x .200 [5.08] Row Spacing

**SECTION A-A** 

.095 [2.41] Point of Contact (Measured from bottom of Card Slot)

Card Slot Accepts .054 [1.37] to .070 [1.78] Thick P.C. Board

**See Accompanying Page for:** 

**Contact Bend Details** 

807/857 Series High Temp Card Edge Connector Part Number: 857-066-559-201

YOUR CONNECTION TO QUALITY & SERVICE

| ACAD REFERENCE NO. 807 ENG MASTER |                  |
|-----------------------------------|------------------|
| DRAWN: J.LEE                      | DATE: AUG. 11/09 |
| CHECKED:                          | DATE:            |
| SCALE: NTS                        | SHEET 1 OF 2     |
| DRAWING NUMBER                    | ISSUE            |